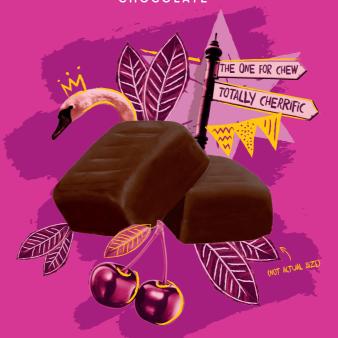

## **BLACK FOREST**

CHERRY FLAVOURED CHOCOLATE FUDGE

Based on our favourite fruity chocolate bar, this one is the cherry best. All the goodness of a gateaux in fudge form with rich dark chocolate and a cherry burst.

# CHERRY CHOCOLATE FUDGE

**100% PLASTIC FREE** 