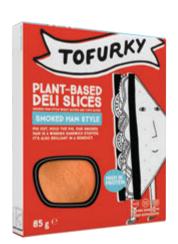

### PLANT-BASED DELI SLICES

#### **SMOKED HAM STYLE**

INGREDIENTS: Water, wheat gluten (33%), tofu (5%): water, soya beans, firming agents (magnesium chloride, calcium chloride); rapeseed oil, natural flavourings, smoke flavouring, potassium chloride, oat fibre, thickeners (carrageenan, konjac, xanthan gum), dextrose, sea salt, colours (lycopene, purple carrot juice), cane sugar, granulated garlic, spices.