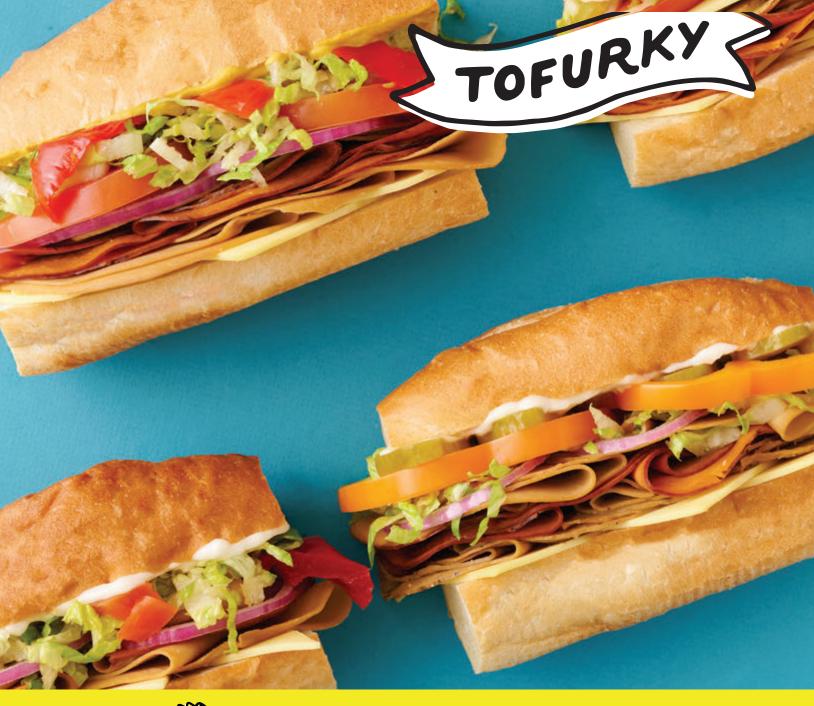

# POWER TO YOUR PICNIC

Don't overthink it: slices, mustard, mayo, lettuce, bread. Maybe a pickle if you're feeling extra-sassy. These veggie based versions of all-star deli cuts are popular with sandwich enthusiasts of all ages.