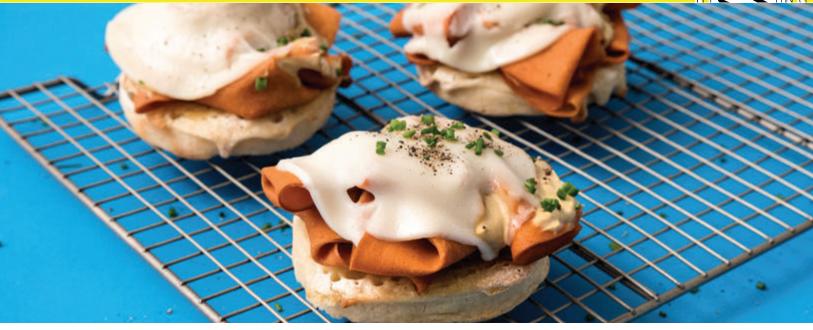

# POWER TO YOUR PICNIC

Don't overthink it: slices, mustard, mayo, lettuce, bread. Maybe a pickle if you're feeling extra-sassy. These veggie based versions of all-star deli cuts are popular with sandwich enthusiasts of all ages.