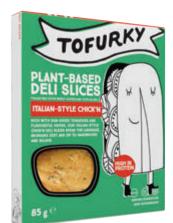

# PLANT-BASED DELI SLICES

#### **ITALIAN-STYLE CHICK'N**

**INGREDIENTS:** Water, **wheat** gluten (31%), tofu (13%): water, **soya** beans, firming agents (magnesium chloride, calcium chloride); rapeseed oil, sundried tomatoes (3.1%), **soya** sauce (water, **soya** beans, **wheat**, salt), basil, onion, carrot, **celery**, garlic, leek, spices, sea salt, lemon juice concentrate, corn starch, chickpea flour, cannellini bean flour, natural flavours (**barley**), sunflower oil, antioxidant (rosemary extract), acid (calcium lactate), potassium chloride.

 $\label{lem:containing} \textbf{For allergens, including cereals containing gluten, see ingredients in bold.}$ 

Nutrition Facts Servings: 1.7, Serv. Size: about 49 g, Amounts per serving: Energy 384 kJ, 91 kcal (5% RI), Fat 2.7 g (4% RI), of which saturates 0.3 g (2% RI), Carbohydrate 4.4 g (2% RI), of which sugars 0.9 g (1% RI), Fibre 0.7 g, Protein 12.0 g (24% RI), Salt 0.8 g (13% RI)