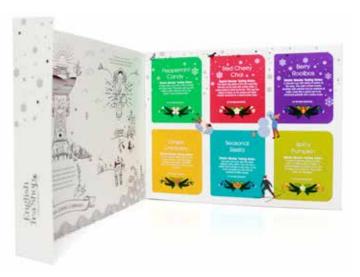

# Sachets Advent Calendar :

## 064206 - Sachets Advent Calendar 25 Tea Bag Sachets

## (A compact and handy holiday companion)

- x2 White Tea, Coconut & Passion Fruit
- x2 Chocolate, Rooibos & Vanilla
- x2 White Tea Tropical Fruits
- x2 Mint Black Tea
- x2 Revive Me
- x2 Energise Me
- x2 Super Berries
- x2 Cinnamon, Moringa & Ginger
- x2 Mighty Matcha
- x2 Coffee Cocoa
- x2 Peachy Keen
- x2 Seasonal Siesta
- x1 Black Tea Tropical