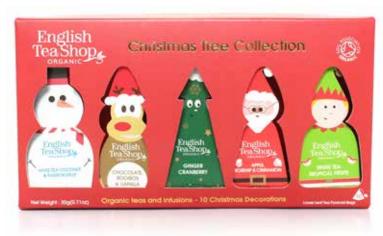

# Premium Holiday Collection Red Gift Tin 36 Tea Bag Sachets - 6 different flavours.

This new packaging is free from plastics and overwrapping. The tin is recyclable and all other packaging is paper based. Tea bag sachets are now inserted in a box board tray allowing us to avoid using poly wrapping of sachets and the plastic tray.

### 058298 (Net Weight: 54g)

Peppermint Candy Red Cherry Chai Berry Rooibos Ginger Cranberry Seasonal Siesta Spicy Pumpkin