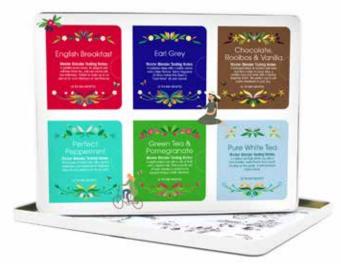

## **Luxury Gift Tin**

### 36 Tea Bag Sachets - 6 different flavours.

This new packaging is free from plastics and overwrapping. The tin is recyclable and all other packaging is paper based. Tea bag sachets are now inserted in a box board tray allowing us to avoid using poly wrapping of sachets and the plastic tray.

### 060826 (Net Weight: 73.5g)

**English Breakfast** 

Earl Grey

Chocolate, Rooibos & Vanilla

Perfect Peppermint

Green Tea & Pomegranate

Pure White Tea