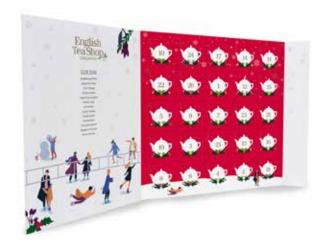

### **Book Style White Advent Calendar**

25 Loose Leaf Tea Pyramid Bags - 25 different flavours.

This new packaging is free from multi level packaging and overwrapping. Pyramid tea bags are recyclable. All other packaging are compostable. They are now directly inserted in the gift box, without the use of individual cube boxes and poly wrapping.

#### 058977 (Net Weight: 50g)

Happy Me
Winter Balance
Lemongrass Citrus & Ginger
Beautiful Me
Cocoa, Cinnamon & Ginger
Seasonal Siesta
Super Berries

Cranberry, Hibiscus & Rosehip Chocolate, Rooibos & Vanilla Energize Me Calm Me Punchy Peppermint Intense Chai Red Cherry chai Apple, Rosehip & Cinnamon Shape Me
Cinnamon, Moringa & Ginger
Ceylon Cinnamon
Rooibos, Acai & Pomegranate
Revive Me
Youthful Me
Comfort Me
Beetroot, Ginger & Curry Leaves
Chamomile & Lavender

Pure Me