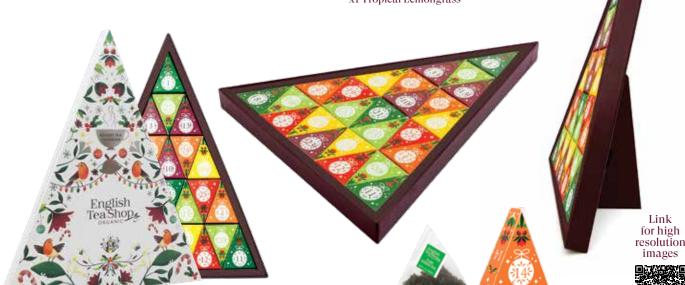

## 064176 - Advent Calendar White Triangular 25 Pyramid Tea Bags

(Make a festive tea-statement)

\*All pyramid tea bags are fully compostable

- x2 Ceylon Black Tea
- x2 Turmeric (Curcuma), Ginger & Lemongrass
- x2 Sencha Green Tea
- x2 Apple, Rosehip & Cinnamon
- x2 Cranberry, Hibiscus & Rosehip
- x2 Ceylon Cinnamon

## 064190 - Advent Calendar 25 Pyramid Tea Bags

(Now you can hang your favourite holiday tea surprise!)

\*All pyramid tea bags are fully compostable

- x2 Ceylon Black Tea
- x2 Turmeric (Curcuma), Ginger & Lemongrass
- x2 Sencha Green Tea
- x2 Apple, Rosehip & Cinnamon
- x2 Cranberry, Hibiscus & Rosehip
- x2 Ceylon Cinnamon
- x2 Mate, Cocoa & Coconut
- x2 Lemongrass, Citrus & Ginger
- x2 Cocoa, Cinnamon Ginger
- x2 Holiday Boost
- x2 Winter Balance
- x2 Winter Warmer
- x1 Tropical Lemongrass