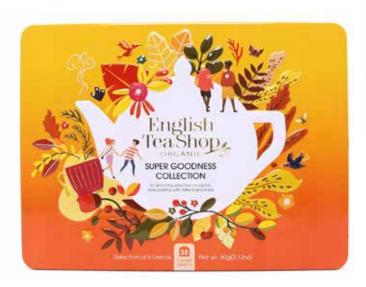

# Super Goodness Collection Gift Tin 36 Tea Bag Sachets - 6 different flavours.

This new packaging is free from plastics and overwrapping. The tin is recyclable and all other packaging is paper based. Tea bag sachets are now inserted in a box board tray allowing us to avoid using poly wrapping of sachets and the plastic tray.

### 058151 (Net Weight: 61.5g)

White Tea, Matcha & Cinnamon
Cinnamon, Moringa & Ginger
Mighty Matcha
Turmeric(Curcuma), Ginger & Lemongrass
Cranberry, Hibiscus & Rosehip
Beetroot, Ginger & Curry Leaves