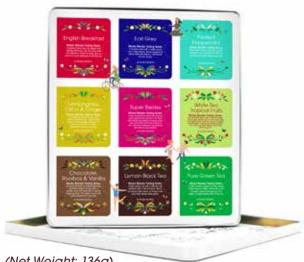

## **Luxury Gift Tin**

### 72 Tea Bag Sachets - 9 different flavours.

This new packaging is free from plastics and overwrapping. The tin is recyclable and all other packaging is paper based. Tea bag sachets are now inserted in a box board tray allowing us to avoid using poly wrapping of sachets and the plastic tray.

### 060833 (Net Weight: 136g)

English Breakfast

Earl Grey

Perfect Peppermint

Lemongrass, Citrus & Ginger

Super Berries

White Tea Tropical Fruits

Chocolate, Rooibos & Vanilla

Lemon Black Tea

Pure Green Tea