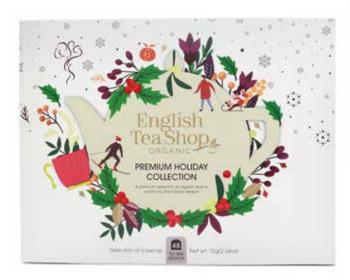

### Premium Holiday Collection Gift Pack 48 Tea Bag Sachets - 6 different flavours.

This new packaging is free from plastics and overwrapping. Tea bag sachets are now inserted in a box board tray with lid allowing us to avoid using multiple levels of packaging; inner boxes, poly wrapping of inner boxes and the plastic tray.

### 058366 (Net Weight: 72g)

Peppermint Candy Red Cherry Chai Berry Rooibos Ginger Cranberry Seasonal Siesta Spicy Pumpkin