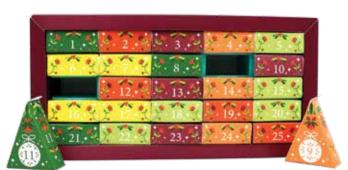

## 064169 - Advent Calendar Chest 25 Pyramid Tea Bags

### (A tea lover's ultimate surprise)

\*All pyramid tea bags are fully compostable

- x2 Ceylon Black Tea
- x2 Turmeric (Curcuma), Ginger & Lemongrass

- x2 Sencha Green Tea
- x2 Apple, Rosehip & Cinnamon
- x2 Cranberry, Hibiscus & Rosehip
- x2 Ceylon Cinnamon

- x2 Mate, Cocoa & Coconut
- x2 Lemongrass, Citrus & Ginger
- x2 Cocoa, Cinnamon Ginger
- x2 Holiday Boost
- x2 Winter Balance
- x2 Winter Warmer
- x1 Tropical Lemongrass

Link for high resolution