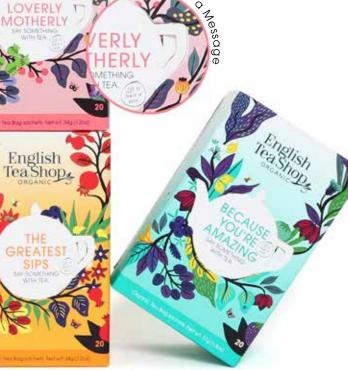

#### 060185 - Because You're Amazing

Darjeeling Black Tea White Tea, Matcha & Cinnamon Chocolate, Rooibos & Vanilla Super Berries Happy Me

### 060161 - Loverly Motherly

Mama Me
Beautiful Me
Chamomile & Lavender
Decaffeinated Black Tea
Chocolate, Rooibos & Vanilla

### 060154 - The Greatest Sips

Green Rooibos, Pomegranate & Blueberry Turmeric (Curcuma), Ginger & Lemongrass Green Sencha, White Tea & Matcha Beetroot, Ginger & Curry Leaves Ceylon Cinnamon Express your wishes to your loved ones. Write something you love, to the ones you love.