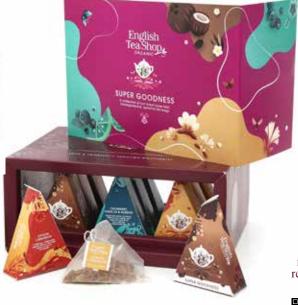

## Super Goodness Collection Prism 12 Pyramid Tea Bags - 6 different flavours.

This new packaging is free from plastics and overwrapping. The outer boxes, prism and cones are fully compostable.