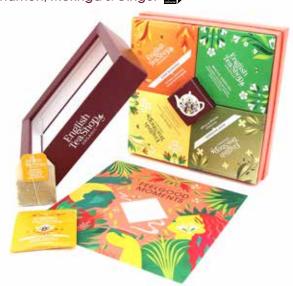

## 064053 - Feel-good Moments

x8 Turmeric (Curcuma) Ginger & Lemongrass 💁

x8 Immune Me

x8 Cinnamon, Moringa & Ginger 🔼

Restorative teas to enhance wellbeing for you to share with those you love.

Link for high resolution