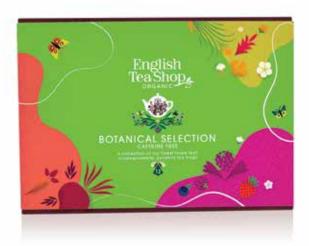

## 064763 - Botanical Selection (Caffeine free)

- x2 Super Berries
- x2 Lemongrass, Citrus & Ginger
- x2 Immune Me
- x2 Turmeric, Ginger & Lemongrass
- x2 Cranberry, Hibiscus & Rosehip
- x2 Apple, Rosehip & Cinnamon

Link for high resolution images