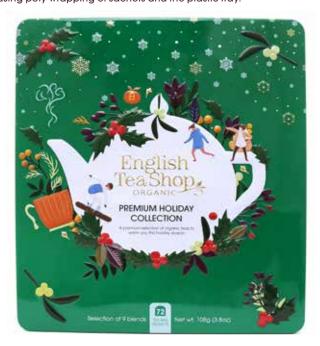

### Premium Holiday Collection White Gift Tin 72 Tea Bag Sachets - 9 different flavours.

This new packaging is free from plastics and overwrapping. The tin is recyclable and all other packaging is paper based. Tea bag sachets are now inserted in a box board tray allowing us to avoid using poly wrapping of sachets and the plastic tray.

#### 058342 (Net Weight: 108g)

Christmas Night

Chai Change

Irish Holiday

Coffee Cocoa

**Punchy Peppermint** 

Spooky Spice

Peachy Keen

**Holiday Boost** 

Winter Balance