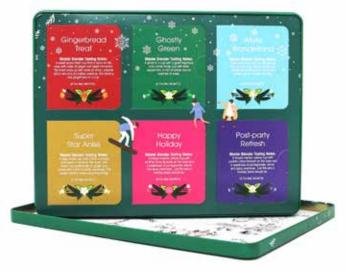

### Premium Holiday Collection White Gift Tin 72 Tea Bag Sachets - 9 different flavours.

This new packaging is free from plastics and overwrapping. The tin is recyclable and all other packaging is paper based. Tea bag sachets are now inserted in a box board tray allowing us to avoid using poly wrapping of sachets and the plastic tray.

#### 058342 (Net Weight: 108g)

Christmas Night

Chai Change

Irish Holiday

Coffee Cocoa

**Punchy Peppermint** 

Spooky Spice

Peachy Keen

**Holiday Boost** 

Winter Balance