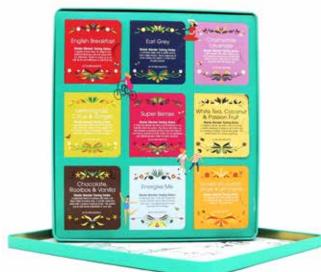

# The Ultimate Tea Collection Gift Tin 72 Tea Bag Sachets - 9 different flavours.

This new packaging is free from plastics and overwrapping. The tin is recyclable and all other packaging is paper based. Tea bag sachets are now inserted in a box board tray allowing us to avoid using poly wrapping of sachets and the plastic tray.

### 058175 (Net Weight: 136g)

**English Breakfast** 

Earl Grey

Chamomile Lavender

Lemongrass, Citrus & Ginger

Super Berries

White Tea, Coconut & Passion Fruit

Chocolate, Rooibos & Vanilla

Energise Me

Turmeric(Curcuma), Ginger & Lemongrass