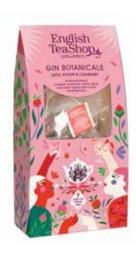

# GIN BOTANICALS

### 12 Pyramid Tea Bags

A collection of luxurious botanicals packed in biodegradable pyramid bags for a superior gin-drinking experience

x4 Orange, Cinnamon & Ginger x4 Apple, Rosehip & Cranberry x4 Green Tea, Apple & Jasmine

## Style # 065074

## Orange, Cinnamon & Ginger

### 7 Pyramid Bags

An uplifting blend of spicy cinnamon and ginger with refreshing hints of citrusy flavours.

Style # 064886