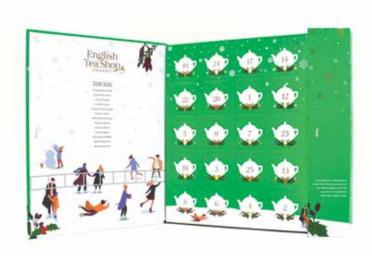

## 064190 - Advent Calendar 25 Pyramid Tea Bags

(Now you can hang your favourite holiday tea surprise!)

\*All pyramid tea bags are fully compostable

- x2 Ceylon Black Tea
- x2 Turmeric (Curcuma), Ginger & Lemongrass
- x2 Sencha Green Tea
- x2 Apple, Rosehip & Cinnamon
- x2 Cranberry, Hibiscus & Rosehip
- x2 Ceylon Cinnamon
- x2 Mate, Cocoa & Coconut
- x2 Lemongrass, Citrus & Ginger
- x2 Cocoa, Cinnamon Ginger
- x2 Holiday Boost
- x2 Winter Balance
- x2 Winter Warmer
- x1 Tropical Lemongrass