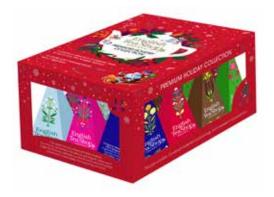

### Premium Holiday Collection White Gift Tin 72 Tea Bag Sachets - 9 different flavours.

This new packaging is free from plastics and overwrapping. The tin is recyclable and all other packaging is paper based. Tea bag sachets are now inserted in a box board tray allowing us to avoid using poly wrapping of sachets and the plastic tray.

#### 058342 (Net Weight: 108g)

Christmas Night

Chai Change

Irish Holiday

Coffee Cocoa

**Punchy Peppermint** 

Spooky Spice

Peachy Keen

**Holiday Boost** 

Winter Balance