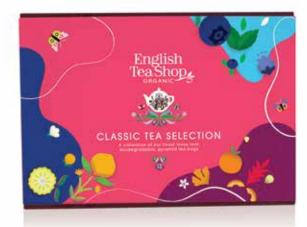

## 064756 - Classic Tea Selection

- x2 Earl Grey
- x2 White Tea, Blueberry & Elderflower
- x2 Lemongrass, Citrus & Ginger
- x2 Super Berries
- x2 Jasmine Green Tea
- x2 Chocolate, Rooibos & Vanilla

Link for high resolution images