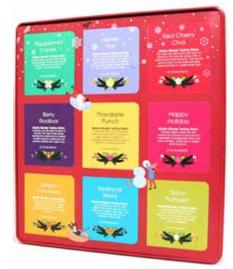

### Premium Holiday Collection Red Gift Tin 72 Tea Bag Sachets - 9 different flavours.

This new packaging is free from plastics and overwrapping. The tin is recyclable and all other packaging is paper based. Tea bag sachets are now inserted in a box board tray allowing us to avoid using poly wrapping of sachets and the plastic tray.

#### 058328 (Net Weight: 108g)

Peppermint Candy Winter Fruit Red Cherry Chai **Berry Rooibos** Pineapple Punch Happy Holiday Ginger Cranberry Seasonal Siesta Spicy Pumpkin

Premium Holiday Collection Green Gift Tin