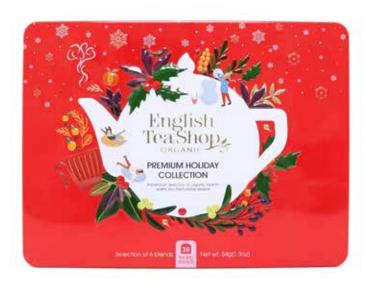

# Premium Holiday Collection Red Gift Tin 36 Tea Bag Sachets - 6 different flavours.

This new packaging is free from plastics and overwrapping. The tin is recyclable and all other packaging is paper based. Tea bag sachets are now inserted in a box board tray allowing us to avoid using poly wrapping of sachets and the plastic tray.

### 058298 (Net Weight: 54g)

Peppermint Candy Red Cherry Chai Berry Rooibos Ginger Cranberry Seasonal Siesta Spicy Pumpkin