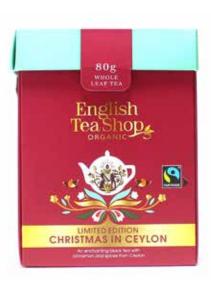

### 🛶 Christmas in Ceylon 🧀

### **Limited Edition**

An enchanting black tea with cinnamon and spices from Ceylon

### **062981-80g Whole Leaf Tea**

### Our Master Blender says,

A dark amber brew with fresh aromatic notes, displaying flavours of Cinnamon, Coconut and Cardamom, an intensely sweet and warm spicy touch, softened with creamy, nutty tones on the palate.