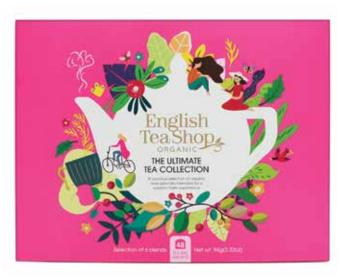

## The Ultimate Tea Collection Gift Pack 48 Tea Bag Sachets - 6 different flavours.

This new packaging is free from plastics and overwrapping. Tea bag sachets are now inserted in a box board tray with lid allowing us to avoid using multiple levels of packaging; inner boxes, poly wrapping of inner boxes and the plastic tray.

### 058281 (Net Weight: 94g)

English Breakfast
Earl Grey
Pure Green Tea
Lemongrass, Citrus & Ginger
Super Berries
Perfect Peppermint