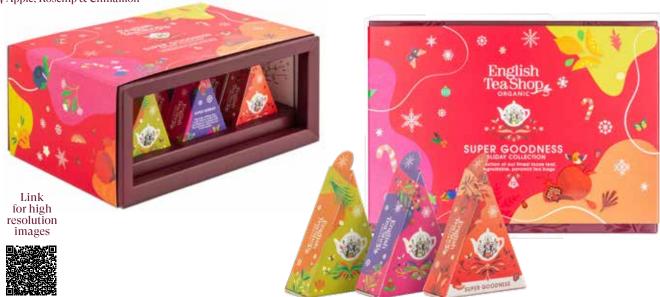

## 064077 - Super Goodness Collection

(Wholesome yet delectable for any tea lover)

x4 Cranbery, Hibiscus Rosehip x4 Mate, Cocoa & Coconut x4 Ceylon Cinnamon

Link for high resolution images

Our exclusive prism range provides a truly unique and extravagant tea drinking and gifting experience for any tea lover. This sophisticated pack consists of 12 luscious pyramid tea bags, each packed in a handy wedge. This unique collection will surely put a smile on your loved one's face.