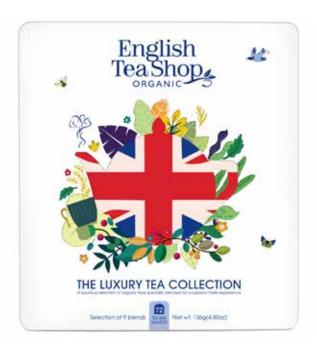

### Union Jack Gift Tin

### 72 Tea Bag Sachets - 9 different flavours.

This new packaging is free from plastics and overwrapping. The tin is recyclable and all other packaging is paper based. Tea bag sachets are now inserted in a box board tray allowing us to avoid using poly wrapping of sachets and the plastic tray.

### 060840 (Net Weight: 136g)

English Breakfast

Earl Grey

Perfect Peppermint

Lemongrass, Citrus & Ginger

Super Berries

White Tea Tropical Fruits

Chocolate, Rooibos & Vanilla