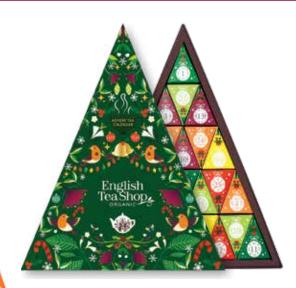

## 064596 - Advent Calendar Green Triangular 25 Pyramid Tea Bags

(Make a festive tea-statement)

\*All pyramid tea bags are fully compostable

- x2 Ceylon Black Tea
- x2 Turmeric (Curcuma), Ginger & Lemongrass
- x2 Sencha Green Tea
- x2 Apple, Rosehip & Cinnamon
- x2 Cranberry, Hibiscus & Rosehip
- x2 Ceylon Cinnamon
- x2 Mate, Cocoa & Coconut
- x2 Lemongrass, Citrus & Ginger
- x2 Cocoa, Cinnamon Ginger
- x2 Holiday Boost
- x2 Winter Balance
- x2 Winter Warmer
- x1 Tropical Lemongrass

Link for high