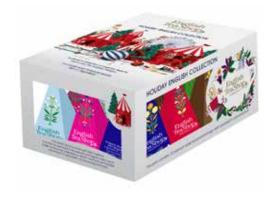

### Premium Holiday Collection Red Gift Tin 72 Tea Bag Sachets - 9 different flavours.

This new packaging is free from plastics and overwrapping. The tin is recyclable and all other packaging is paper based. Tea bag sachets are now inserted in a box board tray allowing us to avoid using poly wrapping of sachets and the plastic tray.

#### 058328 (Net Weight: 108g)

Peppermint Candy Winter Fruit Red Cherry Chai **Berry Rooibos** Pineapple Punch Happy Holiday Ginger Cranberry Seasonal Siesta Spicy Pumpkin

Premium Holiday Collection Green Gift Tin