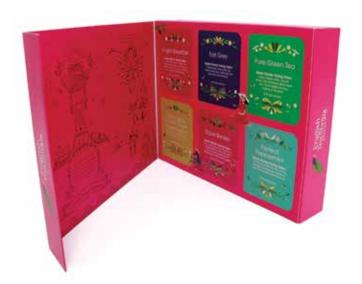

## The Ultimate Tea Collection Gift Pack 48 Tea Bag Sachets - 6 different flavours.

This new packaging is free from plastics and overwrapping. Tea bag sachets are now inserted in a box board tray with lid allowing us to avoid using multiple levels of packaging; inner boxes, poly wrapping of inner boxes and the plastic tray.

### 058281 (Net Weight: 94g)

English Breakfast
Earl Grey
Pure Green Tea
Lemongrass, Citrus & Ginger
Super Berries
Perfect Peppermint