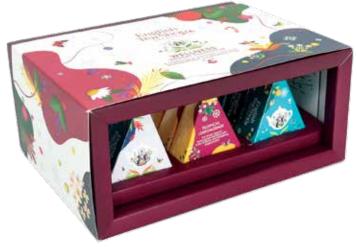

## 064077 - Super Goodness Collection

(Wholesome yet delectable for any tea lover)

x4 Cranbery, Hibiscus Rosehip x4 Mate, Cocoa & Coconut x4 Ceylon Cinnamon

Link for high resolution images

Our exclusive prism range provides a truly unique and extravagant tea drinking and gifting experience for any tea lover. This sophisticated pack consists of 12 luscious pyramid tea bags, each packed in a handy wedge. This unique collection will surely put a smile on your loved one's face.