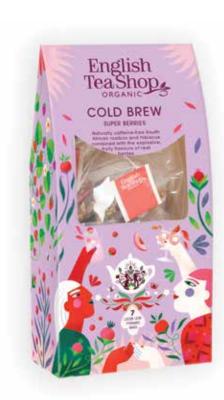

# **COLD BREW**

## Super **Berries**

Naturally caffeine-free South African rooibos and hibiscus combined with the explosive, fruity flavours of real berries.

Style # 065203