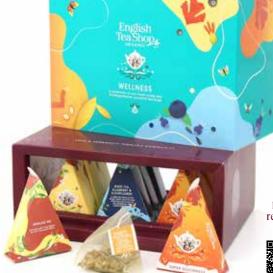

## Your Wellness Me Range

### 20 Tea Bag Sachets

As fans of mother nature, we have made tea bags, boxes and outer packaging in this range fully compostable. Our tea bags are staplefree and sachets are recyclable.

BR439661 - Sleepy Me BR579702 - Shape Me BR578333 - Pure Me BR439354 - Happy Me BR578405 - Calm Me BR439286 - Energise Me BR439807 - Youthful Me BR507281 - Comfort Me