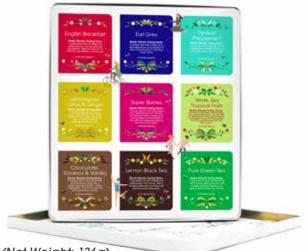

### 060840 (Net Weight: 136g)

English Breakfast

Earl Grey

Perfect Peppermint

Lemongrass, Citrus & Ginger

Super Berries

White Tea Tropical Fruits

Chocolate, Rooibos & Vanilla

Lemon Black Tea

Pure Green Tea