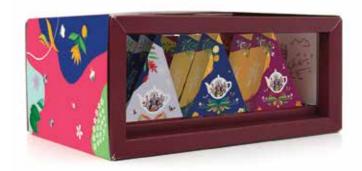

## Classic Tea Collection Prism

### 12 Pyramid Tea Bags - 12 different flavours.

This new packaging is free from plastics and overwrapping. The outer boxes, prism and cones are fully compostable.