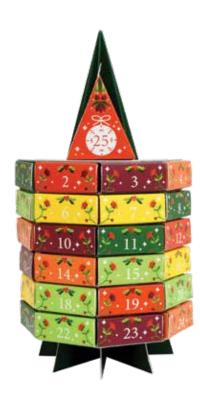

## 064152 - Advent Calendar Tree 25 Pyramid Tea Bags

### (Bringing to life any tea lover's holiday dream)

\*All pyramid tea bags are fully compostable

- x2 Ceylon Black Tea
- x2 Turmeric (Curcuma), Ginger & Lemongrass
- x2 Sencha Green Tea
- x2 Apple, Rosehip & Cinnamon
- x2 Cranberry, Hibiscus & Rosehip
- x2 Ceylon Cinnamon
- x2 Mate, Cocoa & Coconut
- x2 Lemongrass, Citrus & Ginger
- x2 Cocoa, Cinnamon Ginger
- x2 Holiday Boost
- x2 Winter Balance
- x2 Winter Warmer
- x1 Tropical Lemongrass