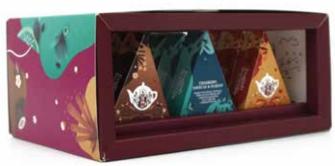

## Classic Tea Collection Prism

### 12 Pyramid Tea Bags - 12 different flavours.

This new packaging is free from plastics and overwrapping. The outer boxes, prism and cones are fully compostable.