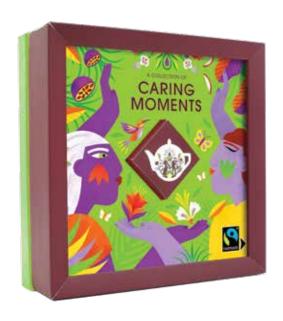

## 064299 - Caring Moments (Show your love with these 100% Fairtrade collection)

x8 Ceylon Cinnamon 😘

x8 White Tea Coconut & Passion fruit

x8 Cinnamon Moringa & Ginger 🔼

x8 Turmeric(Curcuma) Ginger & Lemongrass 😘