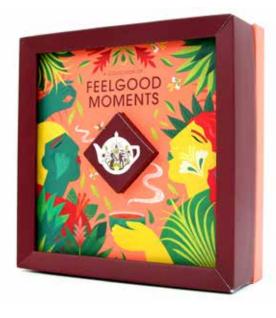

## 064053 - Feel-good Moments

x8 Turmeric (Curcuma) Ginger & Lemongrass 💁

x8 Immune Me

x8 Cinnamon, Moringa & Ginger 🔼

Restorative teas to enhance wellbeing for you to share with those you love.

Link for high resolution