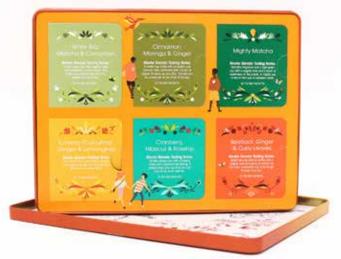

# Super Goodness Collection Gift Tin 36 Tea Bag Sachets - 6 different flavours.

This new packaging is free from plastics and overwrapping. The tin is recyclable and all other packaging is paper based. Tea bag sachets are now inserted in a box board tray allowing us to avoid using poly wrapping of sachets and the plastic tray.

### 058151 (Net Weight: 61.5g)

White Tea, Matcha & Cinnamon
Cinnamon, Moringa & Ginger
Mighty Matcha
Turmeric(Curcuma), Ginger & Lemongrass
Cranberry, Hibiscus & Rosehip
Beetroot, Ginger & Curry Leaves