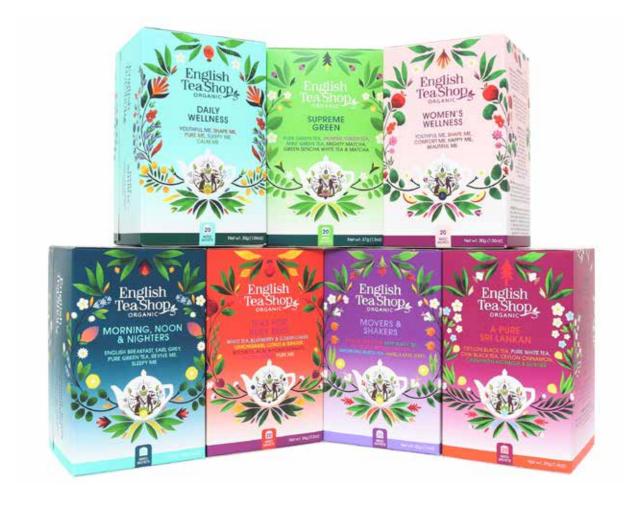

### 060390 - MOVERS & SHAKERS

**English Breakfast** 

Mint Black Tea,

Black Tea Ginger & Peach

Darjeeling Black Tea

Vanilla Earl Grey

#### 060406 - TEAS FOR BUSY BEES

White Tea Blueberry & Elderflower

Rooibos, Acai & Pomegranate

Lemongrass, Citrus & Ginger

**Super Berries** 

Pure Me

#### 060413 - SUPREME GREEN

Green Sencha White Tea & Matcha

Pure Green Tea

Jasmine Green Tea

Mint Green Tea

Mighty Matcha

#### 060383 - MORNING, NOON & NIGHTERS

**English Breakfast** 

Earl Grey

Pure Green Tea

Revive Me

Sleepy Me

### 060437 - DAILY WELLNESS

Youthful Me

Shape Me

Pure Me

Sleepy Me

Calm Me

#### 060420 - WOMAN'S WELLNESS

Youthful Me

Shape Me

Comfort Me

Нарру Ме

Beautiful Me

#### 060444 - A PURE SRI LANKAN

Cinnamon Moringa & Ginger

Ceylon Black Tea

Pure White Tea

Chai Black Tea

Ceylon Cinnamon