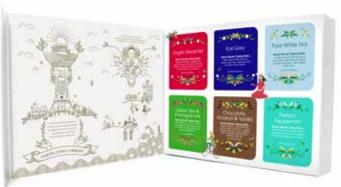

### 060826 (Net Weight: 73.5g)

**English Breakfast** 

Earl Grey

Chocolate, Rooibos & Vanilla

Perfect Peppermint

Green Tea & Pomegranate

Pure White Tea