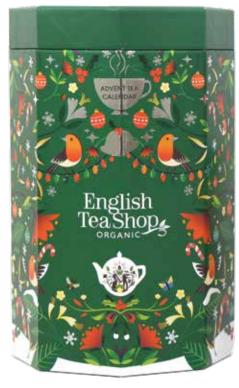

## 064190 - Advent Calendar 25 Pyramid Tea Bags

(Now you can hang your favourite holiday tea surprise!)

\*All pyramid tea bags are fully compostable

- x2 Ceylon Black Tea
- x2 Turmeric (Curcuma), Ginger & Lemongrass
- x2 Sencha Green Tea
- x2 Apple, Rosehip & Cinnamon
- x2 Cranberry, Hibiscus & Rosehip
- x2 Ceylon Cinnamon
- x2 Mate, Cocoa & Coconut
- x2 Lemongrass, Citrus & Ginger
- x2 Cocoa, Cinnamon Ginger
- x2 Holiday Boost
- x2 Winter Balance
- x2 Winter Warmer
- x1 Tropical Lemongrass

Link for high resolution images