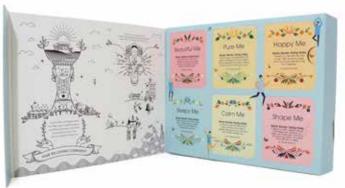

## Your Wellness Me Range

### 20 Tea Bag Sachets

As fans of mother nature, we have made tea bags, boxes and outer packaging in this range fully compostable. Our tea bags are staplefree and sachets are recyclable.

BR439661 - Sleepy Me BR579702 - Shape Me BR578333 - Pure Me BR439354 - Happy Me BR578405 - Calm Me BR439286 - Energise Me BR439807 - Youthful Me BR507281 - Comfort Me

BR481142 - Revive Me