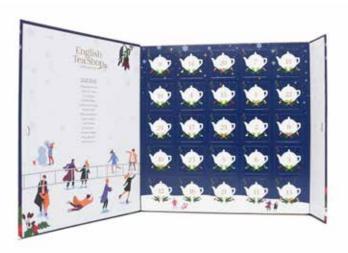

This holiday season, delight any tea lover with our revolutionary advent calendars. With this diverse collection, you can pick your perfect holiday gift companion in the form of a triangle, chest, tree or old-fashioned calendar (with a fun twist!) filled with sensational and delicious surprises.