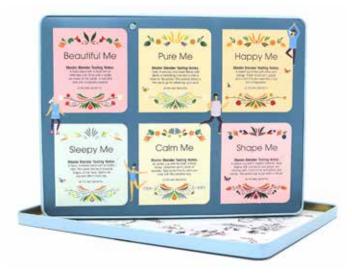

## Your Wellness Collection Gift Tin 36 Tea Bag Sachets - 6 different flavours.

This new packaging is free from plastics and overwrapping. The tin is recyclable and all other packaging is paper based. Tea bag sachets are now inserted in a box board tray allowing us to avoid using poly wrapping of sachets and the plastic tray.

### 058168 (Net Weight: 54g)

Beautiful Me

Pure Me

Нарру Ме

Sleepy Me

Calm Me

Shape Me