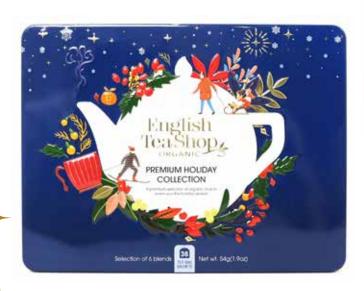

## Premium Holiday Collection Blue Gift Tin

### 36 Tea Bag Sachets - 6 different flavours.

This new packaging is free from plastics and overwrapping. The tin is recyclable and all other packaging is paper based. Tea bag sachets are now inserted in a box board tray allowing us to avoid using poly wrapping of sachets and the plastic tray.

### 058304 (Net Weight: 54g)

Christmas Night
Chai Charge
Irish Holiday
Punchy Peppermint
Spooky Spice
Holiday Boost