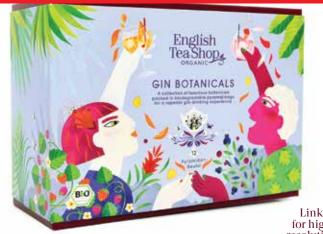

# GIN BOTANICALS

### 12 Pyramid Tea Bags

A collection of luxurious botanicals packed in biodegradable pyramid bags for a superior gin-drinking experience

x4 Orange, Cinnamon & Ginger x4 Apple, Rosehip & Cranberry x4 Green Tea, Apple & Jasmine

## Style # 065074