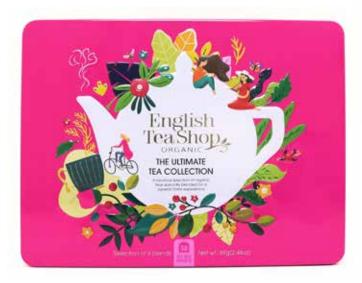

# The Ultimate Tea Collection Gift Tin 36 Tea Bag Sachets - 6 different flavours.

This new packaging is free from plastics and overwrapping. The tin is recyclable and all other packaging is paper based. Tea bag sachets are now inserted in a box board tray allowing us to avoid using poly wrapping of sachets and the plastic tray.

### 058144 (Net Weight: 69g)

English Breakfast
Earl Grey
Chamomile Lavender
Lemongrass, Citrus & Ginger
Super Berries
Intense Chai