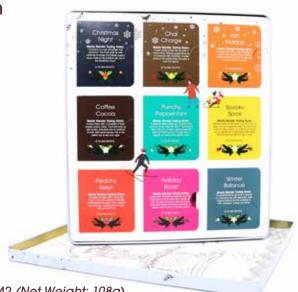

### Premium Holiday Collection Red Gift Tin 72 Tea Bag Sachets - 9 different flavours.

This new packaging is free from plastics and overwrapping. The tin is recyclable and all other packaging is paper based. Tea bag sachets are now inserted in a box board tray allowing us to avoid using poly wrapping of sachets and the plastic tray.

#### 058328 (Net Weight: 108g)

Peppermint Candy Winter Fruit Red Cherry Chai **Berry Rooibos** Pineapple Punch Happy Holiday Ginger Cranberry Seasonal Siesta Spicy Pumpkin

Premium Holiday Collection Green Gift Tin