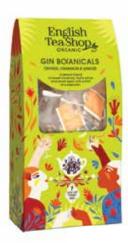

# GIN BOTANICALS

### 12 Pyramid Tea Bags

A collection of luxurious botanicals packed in biodegradable pyramid bags for a superior gin-drinking experience

x4 Orange, Cinnamon & Ginger x4 Apple, Rosehip & Cranberry x4 Green Tea, Apple & Jasmine

# Apple, Rosehip & Cranberry

### 7 Pyramid Bags

A refreshing blend of fruity apple and hibiscus with hints of tart berries.

Style # 064893