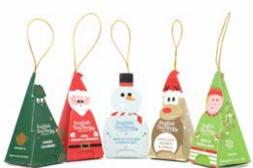

### **Christmas Characters**

10 Pyramid Tea Bags - 5 different flavours.

### 058700 (Net Weight: 20g)

Ginger Cranberry
Chocolate, Rooibos & Vanilla
Apple, Rosehip & Cinnamon
White Tea Coconut & Passion Fruit
White Tea Tropical Fruits