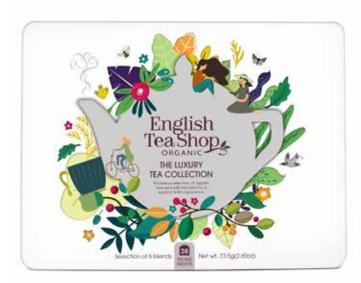

## **Luxury Gift Tin**

### 36 Tea Bag Sachets - 6 different flavours.

This new packaging is free from plastics and overwrapping. The tin is recyclable and all other packaging is paper based. Tea bag sachets are now inserted in a box board tray allowing us to avoid using poly wrapping of sachets and the plastic tray.

### 060826 (Net Weight: 73.5g)

**English Breakfast** 

Earl Grey

Chocolate, Rooibos & Vanilla

Perfect Peppermint

Green Tea & Pomegranate

Pure White Tea