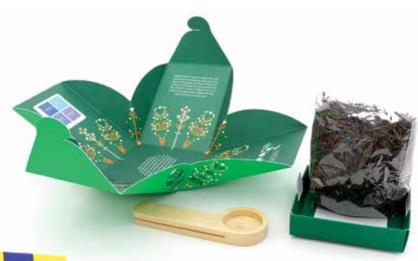

## Premium Whole Leaf Tea 80g Whole Leaf Tea

As fans of Mother Nature, we've made this tea pack fully compostable. The outer packaging is inspired by the famous origami style and the transparent inner pouch is made of GMO free cellulose fiber for composting. The wooden spoon not only complements you to make the perfect brew but also ensures the freshness of tea by being a bag tightener.