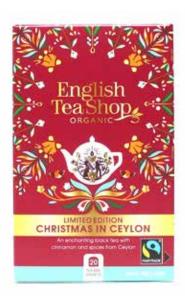

### 🛶 Christmas in Ceylon 🧀

### **Limited Edition**

An enchanting black tea with cinnamon and spices from Ceylon

### 062974 - 20 Tea Bag Sachets

Link for high resolution images

### Our Master Blender says,

A dark amber brew with fresh aromatic notes, displaying flavours of Cinnamon, Coconut and Cardamom, an intensely sweet and warm spicy touch, softened with creamy, nutty tones on the palate.