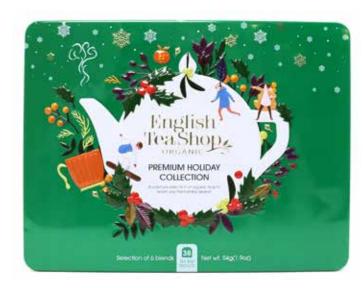

### Premium Holiday Collection Green Gift Tin

36 Tea Bag Sachets - 6 different flavours.

This new packaging is free from plastics and overwrapping. The tin is recyclable and all other packaging is paper based. Tea bag sachets are now inserted in a box board tray allowing us to avoid using poly wrapping of sachets and the plastic tray.

#### 058311 (Net Weight: 54g)

**Gingerbread Treat Ghostly Green** White Wonderland Super Star Anise Happy Holiday Post-party Refresh