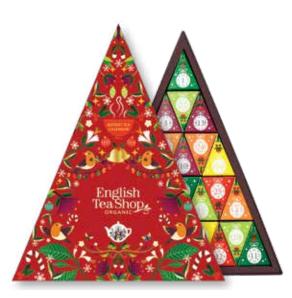

# 064589 - Advent Calendar Red Triangular 25 Pyramid Tea Bags

(Make a festive tea-statement)

\*All pyramid tea bags are fully compostable

- x2 Ceylon Black Tea
- x2 Turmeric (Curcuma), Ginger & Lemongrass
- x2 Sencha Green Tea
- x2 Apple, Rosehip & Cinnamon
- x2 Cranberry, Hibiscus & Rosehip
- x2 Ceylon Cinnamon
- x2 Mate, Cocoa & Coconut
- x2 Lemongrass, Citrus & Ginger
- x2 Cocoa, Cinnamon Ginger
- x2 Holiday Boost
- x2 Winter Balance
- x2 Winter Warmer
- x1 Tropical Lemongrass