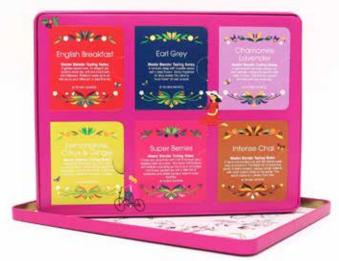

# The Ultimate Tea Collection Gift Tin 36 Tea Bag Sachets - 6 different flavours.

This new packaging is free from plastics and overwrapping. The tin is recyclable and all other packaging is paper based. Tea bag sachets are now inserted in a box board tray allowing us to avoid using poly wrapping of sachets and the plastic tray.

### 058144 (Net Weight: 69g)

English Breakfast
Earl Grey
Chamomile Lavender
Lemongrass, Citrus & Ginger
Super Berries
Intense Chai