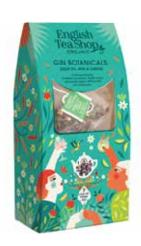

# GIN BOTANICALS

### 12 Pyramid Tea Bags

A collection of luxurious botanicals packed in biodegradable pyramid bags for a superior gin-drinking experience

x4 Orange, Cinnamon & Ginger x4 Apple, Rosehip & Cranberry x4 Green Tea, Apple & Jasmine

### Green Tea, Apple & Jasmine

### 7 Pyramid Bags

A blend of the finest Ceylon and Chinese green tea (A sweet subtle green tea enriched with hints of fruity berries and apple.

Style # 064909