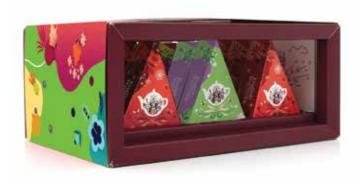

## Super Goodness Collection Prism 12 Pyramid Tea Bags - 6 different flavours.

This new packaging is free from plastics and overwrapping. The outer boxes, prism and cones are fully compostable.

# Wellness Tea Collection Prism 12 Pyramid Tea Bags - 6 different flavours.

This new packaging is free from plastics and overwrapping. The outer boxes, prism and cones are fully compostable.