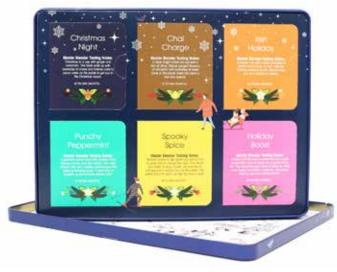

## Premium Holiday Collection Blue Gift Tin

### 36 Tea Bag Sachets - 6 different flavours.

This new packaging is free from plastics and overwrapping. The tin is recyclable and all other packaging is paper based. Tea bag sachets are now inserted in a box board tray allowing us to avoid using poly wrapping of sachets and the plastic tray.

### 058304 (Net Weight: 54g)

Christmas Night
Chai Charge
Irish Holiday
Punchy Peppermint
Spooky Spice
Holiday Boost