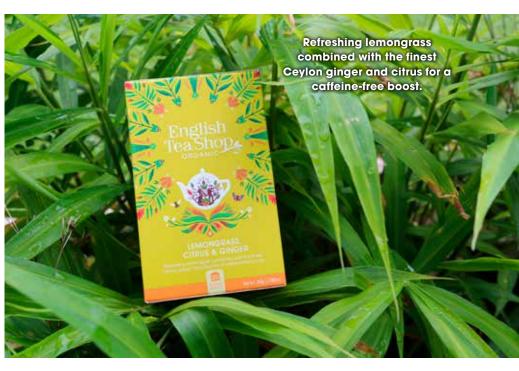

## Lemongrass, Citrus & Ginger

Refreshing lemongrass combined with the finest Ceylon ginger and citrus for a caffeine-free boost.

Style # 065210