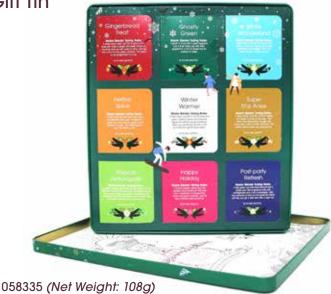

72 Tea Bag Sachets - 9 different flavours.

This new packaging is free from plastics and overwrapping. The tin is recyclable and all other packaging is paper based. Tea bag sachets are now inserted in a box board tray allowing us to avoid using poly wrapping of sachets and the plastic tray.

Gingerbread Treat Ghostly Green White Wonderland Festive Spice Winter Warmer Super Star Anise Tropical Lemongrass

Happy Holiday

Post-party Refresh