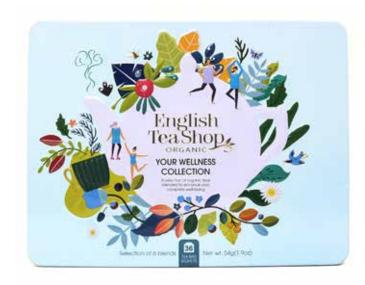

## Your Wellness Collection Gift Tin 36 Tea Bag Sachets - 6 different flavours.

This new packaging is free from plastics and overwrapping. The tin is recyclable and all other packaging is paper based. Tea bag sachets are now inserted in a box board tray allowing us to avoid using poly wrapping of sachets and the plastic tray.

### 058168 (Net Weight: 54g)

Beautiful Me

Pure Me

Нарру Ме

Sleepy Me

Calm Me

Shape Me