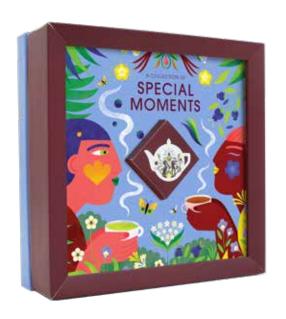

## 064282 - Special Moments (To make your moments extra special)

x8 White Tea, Blueberry & Elderflower x8 Green Sencha, White Tea & Matcha x8 Black Tea, Coconut & Vanilla 🔼 x8 Darjeeling Black Tea

Link for high resolution