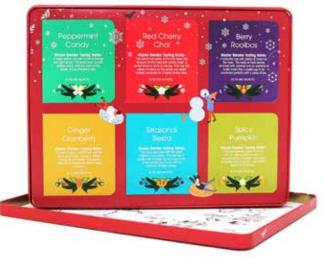

# Premium Holiday Collection Red Gift Tin 36 Tea Bag Sachets - 6 different flavours.

This new packaging is free from plastics and overwrapping. The tin is recyclable and all other packaging is paper based. Tea bag sachets are now inserted in a box board tray allowing us to avoid using poly wrapping of sachets and the plastic tray.

### 058298 (Net Weight: 54g)

Peppermint Candy Red Cherry Chai Berry Rooibos Ginger Cranberry Seasonal Siesta Spicy Pumpkin