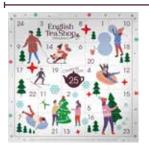

## 064190 - Advent Calendar 25 Pyramid Tea Bags

(Now you can hang your favourite holiday tea surprise!)

\*All pyramid tea bags are fully compostable

- x2 Ceylon Black Tea
- x2 Turmeric (Curcuma), Ginger & Lemongrass
- x2 Sencha Green Tea
- x2 Apple, Rosehip & Cinnamon
- x2 Cranberry, Hibiscus & Rosehip
- x2 Ceylon Cinnamon
- x2 Mate, Cocoa & Coconut
- x2 Lemongrass, Citrus & Ginger
- x2 Cocoa, Cinnamon Ginger
- x2 Holiday Boost
- x2 Winter Balance
- x2 Winter Warmer
- x1 Tropical Lemongrass

Link for high resolution images