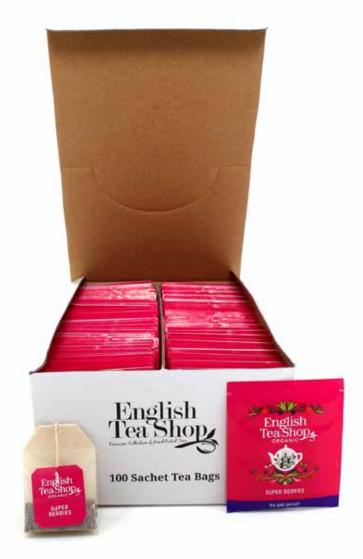

## 100 Tea Bag Sachets

As fans of mother nature, we have made tea bags, boxes and outer packaging in this range fully compostable. Our tea bags are staple-free and sachets are recyclable.

BR049548 - English Breakfast