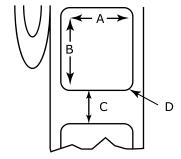

## Size & Shape

**Size:** 60 x 60 mm (A) x (B)

Gaps: Circle 3mm (C)
Corners: Omm Radius

# **Presentation**

**Reelage:** 0 Labels Per Reel

Outside Wound Head Leading, on a 76mm Core, 1 Across on a 66mm Web.