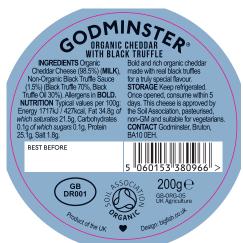

#### Colours

Cyan
Magenta
Yellow
Black
KeylineM
MattBlockVarnish
Cutter
GV-644
MATT VARNISH
(PANTONE Inks will be simulated in CMYK)

(Keyline inks do not print)

**Description:** GV60dia-ITM5508-UK Godminster -Black Truffle (Heart) BASE 200