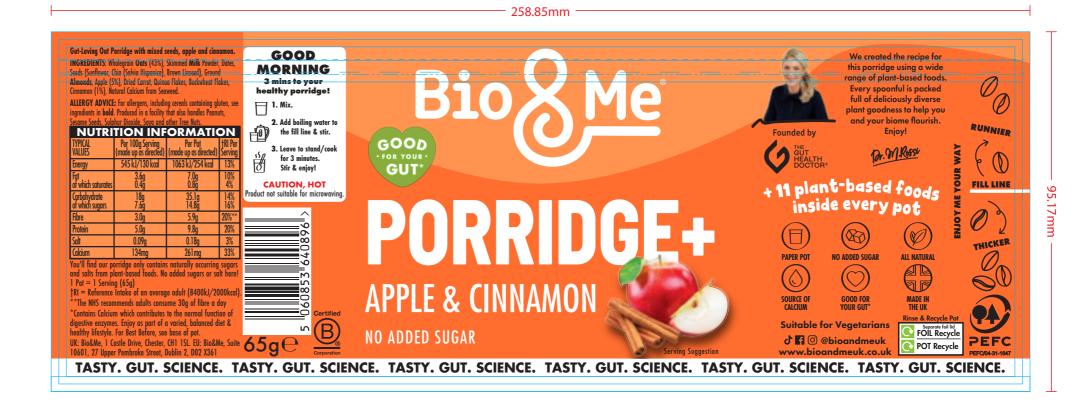

#### RIV164282

Client: Bio & Me Client Ref: Porridge Pot - Apple & Cinnamon -Description: Redesign - Master template Previous: Artwork Reference: Size H: 114.1mm Size W: 284.5mm Technical Drawing: 400J\_einzel\_Baseline 5060853640896 Barcode Number: EAN - 13 Mag: 85% BWR: 50 Micron Barcode Type: Barcode Number: Mag: n/a BWR: n/a Barcode Type: SEDA PACKAGING ITALY Print Process: Pilot Parameters: SEDA PACKAGING ITALY-Flexo-Paper, Board, Amuminium-ASDA3330.xml Profiled to: Print Side: Surface Janine Vipond Contact: janine.vipond@rivendellgraphics.com