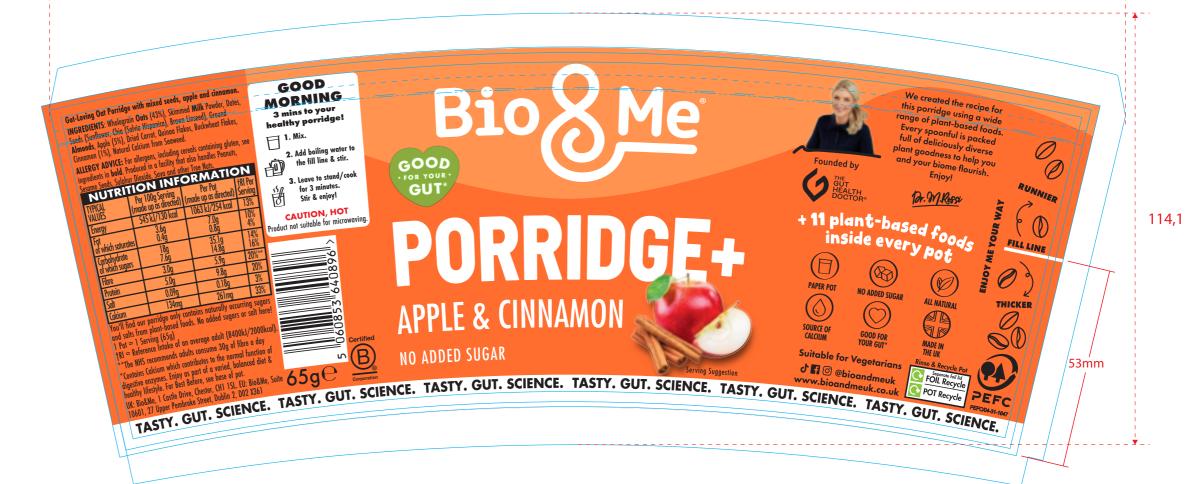

#### RIV164282

Client: Bio & Me Client Ref: Porridge Pot - Apple & Cinnamon -Description: Redesign - Master template Previous: Artwork Reference: Size H: 114.1mm Size W: 284.5mm Technical Drawing: 400J\_einzel\_Baseline 5060853640896 Barcode Number: EAN - 13 Mag: 85% BWR: 50 Micron Barcode Type: Barcode Number: Mag: n/a BWR: n/a Barcode Type: SEDA PACKAGING ITALY Print Process: Pilot Parameters: SEDA PACKAGING ITALY-Flexo-Paper, Board, Amuminium-ASDA3330.xml Profiled to: Print Side: Surface Janine Vipond Contact: janine.vipond@rivendellgraphics.com