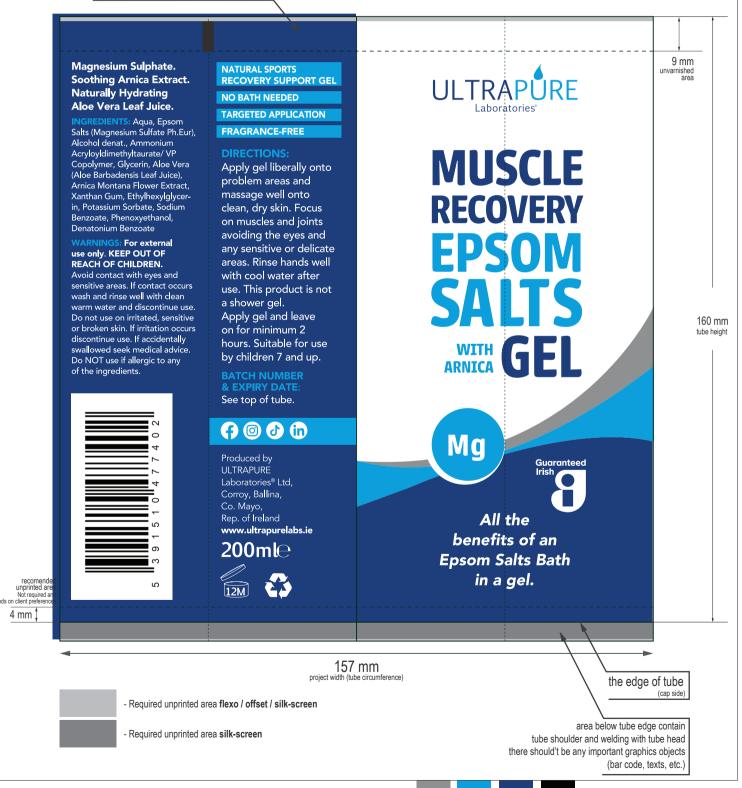

Printable area

۲

Y

## **Ø** = 50 mm **H** = 160 mm

## **OUTLINED ARTWORK**

example eyebar area, most often without varnish (size of eyebar and unvarnished area depends on client preferences)

SILVER 877 PANTONE PANTONE BLACK METALLIC 299 287

## Tube - WHITE GLOSS Finish

Magnesium Sulphate. Soothing Arnica Extract. Naturally Hydrating Aloe Vera Leaf Juice.

INGREDIENTS: Aqua, Epsom Salts (Magnesium Sulfate Ph.Eur), ohol denat., Ammonium yloyldimethyltaurate/ VP ner, Glycerin, Aloe Vera be Barbadensis Leaf Juice) a Montana Flower Extract han Gum, Ethylhexylglyce Potassium Sorbate Soc For exter use only. KEEP OUT OF REACH OF CHILDREN Avoid contact with eyes and e areas. If contact occu vash and rinse well with clean vater and discontinue u not use on irritated, sensitiv or broken skin. If irritation occ ontinue use. If accidentally wed seek medical advic Do NOT use if allergic to any of the ingredients.

Corroy, Ballina, Co. Mayo, Rep. of Ireland www.ultrapurelabs.ie 200mle 12M 🛟

Produced by ULTRAPURE

## EDITABLE ARTWORK

۲

NATURAL SPORTS **RECOVERY SUPPORT GEL** NO BATH NEEDED TARGETED APPLICATION FRAGRANCE-FREE

Apply gel liberally onto problem areas and massage well onto clean, dry skin. Focus on muscles and joints avoiding the eyes and any sensitive or delicate areas. Rinse hands well with cool water after use. This product is not a shower gel.

Apply gel and leave on for minimum 2 hours. Suitable for use by children 7 and up.

BATCH NUMBER & EXPIRY DATE: See top of tube. (f) 💿 🕑 (in

Laboratories® Ltd,

in a gel.

۲

 $( \mathbf{\bullet} )$ 

۲