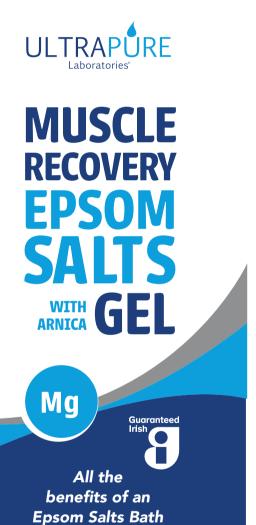

## EDITABLE ARTWORK

۲

NATURAL SPORTS **RECOVERY SUPPORT GEL** NO BATH NEEDED TARGETED APPLICATION FRAGRANCE-FREE

Apply gel liberally onto problem areas and massage well onto clean, dry skin. Focus on muscles and joints avoiding the eyes and any sensitive or delicate areas. Rinse hands well with cool water after use. This product is not a shower gel.

Apply gel and leave on for minimum 2 hours. Suitable for use by children 7 and up.

BATCH NUMBER & EXPIRY DATE: See top of tube. (f) 💿 🕑 (in

Laboratories® Ltd,

in a gel.

۲

 $( \mathbf{\bullet} )$ 

۲