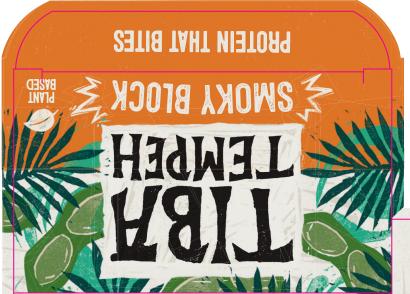

## LOW IN SAT FAT GLUTEN FREE HIGH IN FIBRE

Uncover recipes and more at tibatempeh.com 

TEMPEH

This tasty smoky-marinated tempeh block is great sliced, diced or grated and cooked in your favourite meals. Get ready to supercharge your sarnies, max up your stir-fries, power up your pasta and make your salad bowls sing!