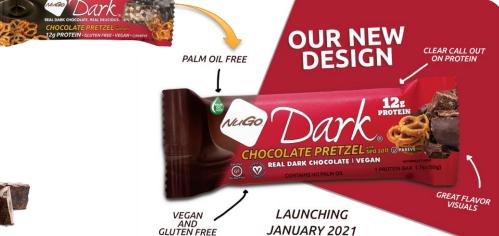

NuGo Dark is the upscale gourmet lifestyle bar with REAL dark chocolate.

- ✓ REAL Dark Chocolate
- √ High Protein (10-13g)
- ✓ Palm Oil Free
- ✓ NON-GMO Project Verified
- ✓ Certified Vegan
- ✓ Certified Kosher
- ✓ Certified Gluten Free

#### Q2 - 2021 BRAND REFRESH