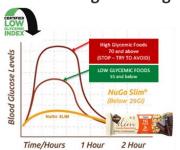

Incredibly LOW Glycemic Index (29 or less)!

- ✓ Real Dark Chocolate
- ✓ Certified Vegan (select flavors)
- ✓ Low Sugar & 5-7g Net Carbs ✓

High Protein (16-17g)

- s ✓ Palm Oil Free ✓ Certified Kosher
- ✓ High Fiber (7g)

## The BEST Weight Management and Diabetic Friendly PROTEIN BAR!

<u>LOW GI</u> – NuGo SLIM bars boast an **incredibly low score (24)**, the lowest tested published Glycemic Index score of any low sugar protein bar, making them the perfect high-protein treat to help those with diabetes manage blood sugar without spikes in glucose levels. SLIM's low glycemic impact can also help dieters avoid blood-sugar spikes and the "crash" cravings that follow.