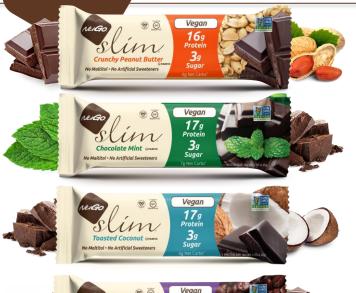

# NuGo Slim | High Protein, Low Sugar (3g), Low Carb

16g Protein

#### NuGo Slim | Low Sugar High Protein bar

NuGo Slim, a **low sugar**, **all-natural bar** dipped in REAL Dark Chocolate with no artificial sweeteners and **NO MALTITOL** (which is known to cause gastric distress). With only 3g sugar (coming from our REAL Dark Chocolate) and **only 5-7 net carbs**, these luscious **diabetic friendly** bars pack 16-17g protein, are gluten free and an excellent source of fiber (7g) which will keep you satisfied longer.

Incredibly LOW Glycemic Index (29 or less)!

- ✓ Real Dark Chocolate
- ✓ Certified Vegan (select flavors)
- ✓ Low Sugar & 5-7g Net Carbs ✓

High Protein (16-17g)

- s ✓ Palm Oil Free ✓ Certified Kosher
- ✓ High Fiber (7g)

- ✓ Certified Gluten Free
- ✓ Non-GMO Project Verified
- ✓ LOW GI Diabetic Friendly