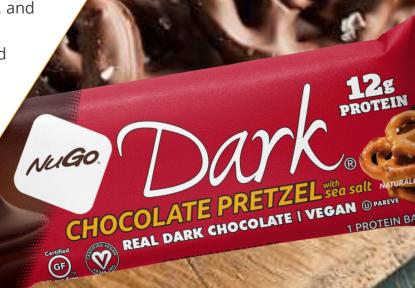

# NuGo Dark | REAL Dark Chocolate

## NuGo Dark | Delicious Has a Dark Side

Enrobed in decadent antioxidant-rich cacao REAL dark chocolate, known for its added health benefits, our all natural, gluten free, **NuGo Dark** gourmet snack bars are low in fat and deliver 10-13g of high-quality protein.

NuGo Dark is the upscale gourmet lifestyle bar with REAL dark chocolate.

- ✓ REAL Dark Chocolate
- √ High Protein (10-13g)
- ✓ Palm Oil Free
- ✓ NON-GMO Project Verified
- ✓ Certified Vegan
- ✓ Certified Kosher
- ✓ Certified Gluten Free