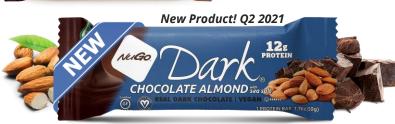

ality Plant Based Protein, Certified Gluten Free and Vegan, Non-GMO Project Verified, OU Pareve (no dairy ingredients)

NuGo's REAL Dark Chocolate Coated Protein Bars are **Healthy & Indulgent!** 



















# NuGo Dark | REAL Dark Chocolate



## NuGo Dark | Delicious Has a Dark Side

Enrobed in decadent antioxidant-rich cacao REAL dark chocolate, known for its added health benefits, our all natural, gluten free, **NuGo Dark** gourmet snack bars are low in fat and deliver 10-13g of high-quality protein.

NuGo Dark is the upscale gourmet lifestyle bar with REAL dark chocolate.

- ✓ REAL Dark Chocolate
- √ High Protein (10-13g)
- ✓ Palm Oil Free
- ✓ NON-GMO Project Verified
- ✓ Certified Vegan
- ✓ Certified Kosher
- ✓ Certified Gluten Free











#### Q2 - 2021 BRAND REFRESH







# NuGo Slim | High Protein, Low Sugar (3g), Low Carb



16g Protein

#### NuGo Slim | Low Sugar High Protein bar

NuGo Slim, a **low sugar**, **all-natural bar** dipped in REAL Dark Chocolate with no artificial sweeteners and **NO MALTITOL** (which is known to cause gastric distress). With only 3g sugar (coming from our REAL Dark Chocolate) and **only 5-7 net carbs**, these luscious **diabetic friendly** bars pack 16-17g protein, are gluten free and an excellent source of fiber (7g) which will keep you satisfied longer.



Incredibly LOW Glycemic Index (29 or less)!









- ✓ Real Dark Chocolate
- ✓ Certified Vegan (select flavors)
- ✓ Low Sugar & 5-7g Net Carbs ✓

High Protein (16-17g)

- s ✓ Palm Oil Free ✓ Certified Kosher
- ✓ High Fiber (7g)

- ✓ Certified Gluten Free
- ✓ Non-GM