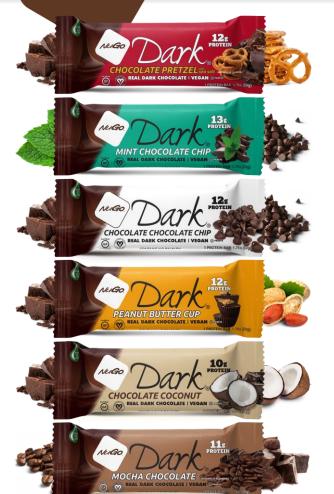

# NuGo Dark | REAL Dark Chocolate

## NuGo Dark | Delicious Has a Dark Side

Enrobed in decadent antioxidant-rich cacao REAL dark chocolate, known for its added health benefits, our all natural, gluten free, **NuGo Dark** gourmet snack bars are low in fat and deliver 10-13g of high-quality protein.

NuGo Dark is the upscale gourmet lifestyle bar with REAL dark chocolate.

- ✓ REAL Dark Chocolate
- √ High Protein (10-13g)
- ✓ Palm Oil Free
- ✓ NON-GMO Project Verified
- ✓ Certified Vegan
- ✓ Certified Kosher
- ✓ Certified Gluten Free