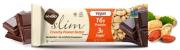

# NuGo Slim | High Protein, Low Sugar (3g), Low Carb

16g Protein

#### NuGo Slim | Low Sugar High Protein bar

NuGo Slim, a **low sugar**, **all-natural bar** dipped in REAL Dark Chocolate with no artificial sweeteners and **NO MALTITOL** (which is known to cause gastric distress). With only 3g sugar (coming from our REAL Dark Chocolate) and **only 5-7 net carbs**, these luscious **diabetic friendly** bars pack 16-17g protein, are gluten free and an excellent source of fiber (7g) which will keep you satisfied longer.