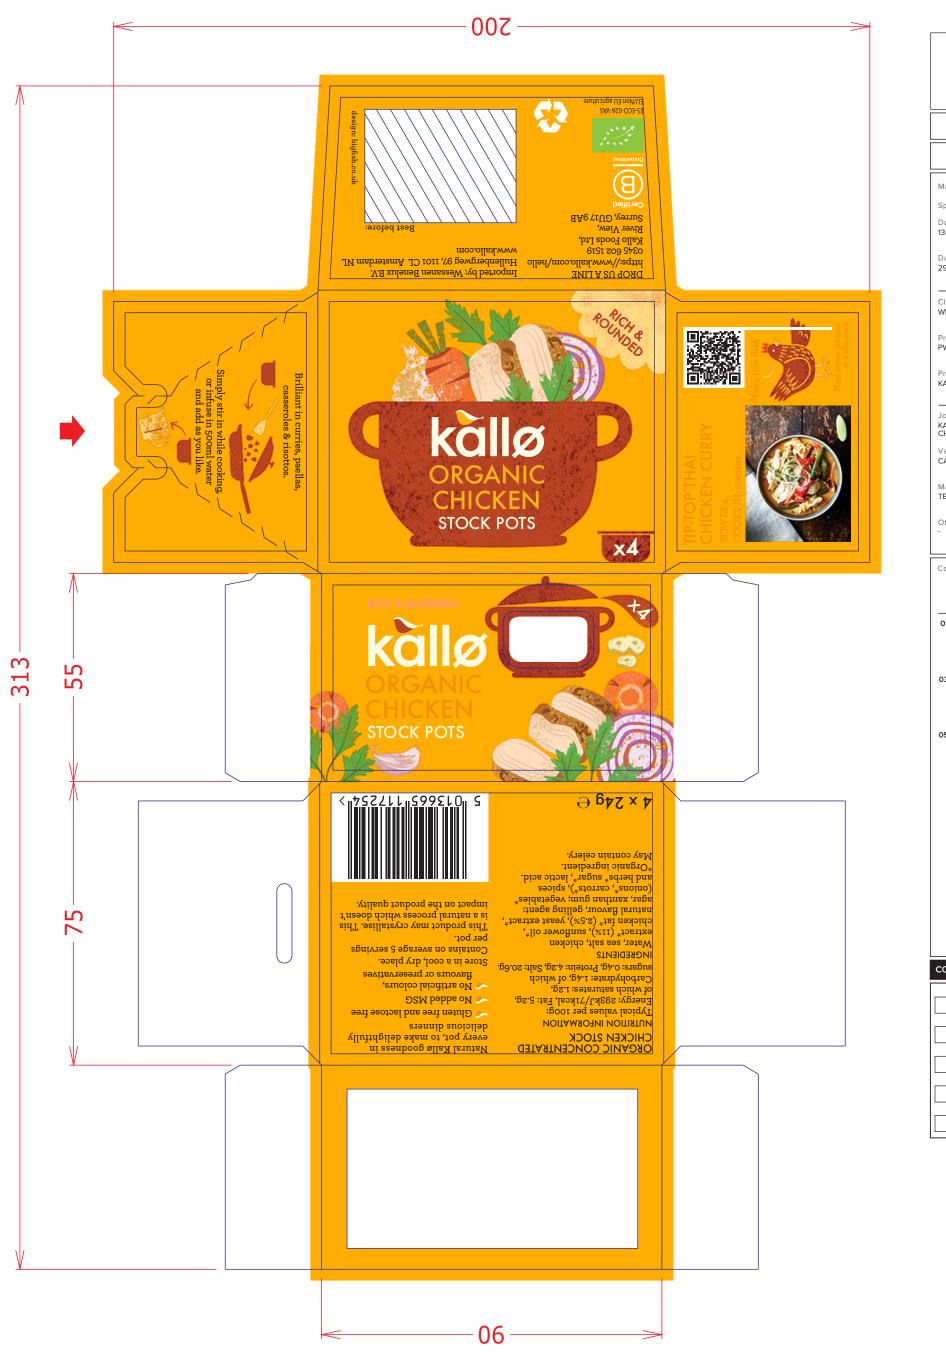

Job number JWS2400016

Version 3.2

PRINT READY ARTWORK

| +44 (0) 1133 501 201 hello@aireglobal.com www.aireglobal.com<br>The Fold, 28 Dock Street, Leeds, LS10 1JF, England |                                                                                                                                                                                                                                                                                                                                                                                                         |                |                                 |                                                                                         |  |
|--------------------------------------------------------------------------------------------------------------------|---------------------------------------------------------------------------------------------------------------------------------------------------------------------------------------------------------------------------------------------------------------------------------------------------------------------------------------------------------------------------------------------------------|----------------|---------------------------------|-----------------------------------------------------------------------------------------|--|
| Manager JH  Specialist CW  Date created                                                                            | PRINTER PLEASE NOTE Print vendors are expected to achieve and maintain a delta e tolerance of <2 and visually verify all special colours under controlled lighting (D50). Colour consistency across the width of substrate is to be maintained throughout entire production run. Print samples are to be taken at regular intervals during all productions runs to ensure quality checks are completed. |                |                                 |                                                                                         |  |
| Date updated 29-FEB-2024  Client                                                                                   | Pantone colours Match spectrally to digital Pantone+ library Brand colours Match spectrally to CXF data supplied Image/process Illuminant D50                                                                                                                                                                                                                                                           |                | 0                               | White base<br>Absolute<br>Observer angle<br>2°<br>Recommended<br>device<br>X-rite exact |  |
| WESSANEN                                                                                                           | elements<br>Match to GMG profiled<br>proof supplied                                                                                                                                                                                                                                                                                                                                                     | Filter<br>None |                                 | Yes                                                                                     |  |
| Project number<br>PWS2400006                                                                                       | Print vendor<br>IGAMO                                                                                                                                                                                                                                                                                                                                                                                   |                | Barcode 1<br>EAN13              | type                                                                                    |  |
| Project name KALLO STOCK POTS 2024                                                                                 | Print process<br>LITHO                                                                                                                                                                                                                                                                                                                                                                                  |                | Barcode number<br>5013665117254 |                                                                                         |  |
| Job title<br>KALLO STOCK POT ORGANIC<br>CHICKEN CARTON                                                             | Material<br>CARTON BOARD                                                                                                                                                                                                                                                                                                                                                                                |                | Barcode magnification 100%      |                                                                                         |  |
| Variant<br>CARTON                                                                                                  | Colour profile<br>39L                                                                                                                                                                                                                                                                                                                                                                                   |                | Barcode BWR (microns)           |                                                                                         |  |
| Material reference<br>TBC                                                                                          | Cutter reference<br>4 CACITOS CON VENTANA TC8B<br>170459-V2R1_1UP TECNICO                                                                                                                                                                                                                                                                                                                               |                | Barcode t                       | ype                                                                                     |  |
| Other reference<br>-                                                                                               | Cutter dimensions<br>200 x 313mm                                                                                                                                                                                                                                                                                                                                                                        |                | Barcode number<br>N/A           |                                                                                         |  |
| Colour information  Technical drawing                                                                              | Dimensions                                                                                                                                                                                                                                                                                                                                                                                              |                | Barcode magnification<br>N/A    |                                                                                         |  |
| 01 BLACK                                                                                                           | 02 MAGENTA                                                                                                                                                                                                                                                                                                                                                                                              |                | Barcode BWR (microns)<br>N/A    |                                                                                         |  |
| 03 CYAN                                                                                                            | 04 YELLOW                                                                                                                                                                                                                                                                                                                                                                                               |                | Barcode 1                       | ype                                                                                     |  |
|                                                                                                                    |                                                                                                                                                                                                                                                                                                                                                                                                         |                | Barcode i<br>N/A                | number                                                                                  |  |
| <b>05</b> PANTONE 130 C                                                                                            | 06 KALLO CREAM                                                                                                                                                                                                                                                                                                                                                                                          |                | Barcode i<br>N/A                | magnification                                                                           |  |
|                                                                                                                    |                                                                                                                                                                                                                                                                                                                                                                                                         |                | Barcode I<br>N/A                | BWR (microns)                                                                           |  |
|                                                                                                                    |                                                                                                                                                                                                                                                                                                                                                                                                         |                | Barcode t                       | type                                                                                    |  |
|                                                                                                                    |                                                                                                                                                                                                                                                                                                                                                                                                         |                | Barcode i                       | number                                                                                  |  |
|                                                                                                                    |                                                                                                                                                                                                                                                                                                                                                                                                         |                | Barcode i                       | magnification                                                                           |  |