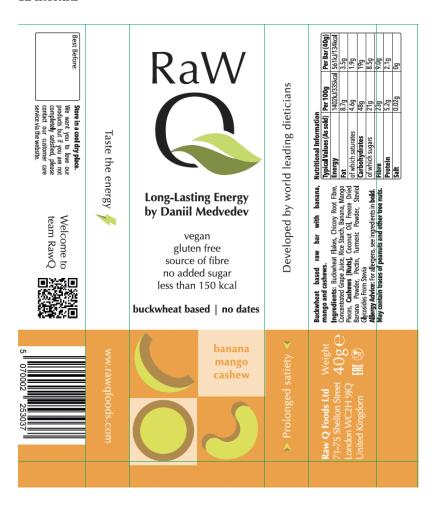

# Mango, Banana, Cashew

# **Ingredients:**

Buckwheat Flakes, Chicory Root Fibre, Concentrated Grape Juice, Rice Starch, Banana, Mango Pieces, Cashews [Nuts], Coconut Oil, Freeze Dried Banana Powder, Pectin, Turmeric Powder, Stevia

## **Nutritional information:**

|                    | per 100g       | per 40g       |
|--------------------|----------------|---------------|
| Energy             | 1402kJ/335kcal | 561kJ/134kcal |
| Fat                | 8.7g           | 3.5g          |
| of which Saturates | 4.6g           | 1.9g          |
| Carbohydrate       | 48g            | 19g           |
| of which Sugars    | 21g            | 8.5g          |
| of which Polyols   | 0.0g           | 0.0g          |
| Fibre              | 23g            | 9.0g          |
| Protein            | 5.2g           | 2.1g          |
| Salt               | 0.02g          | 0g            |
|                    |                |               |