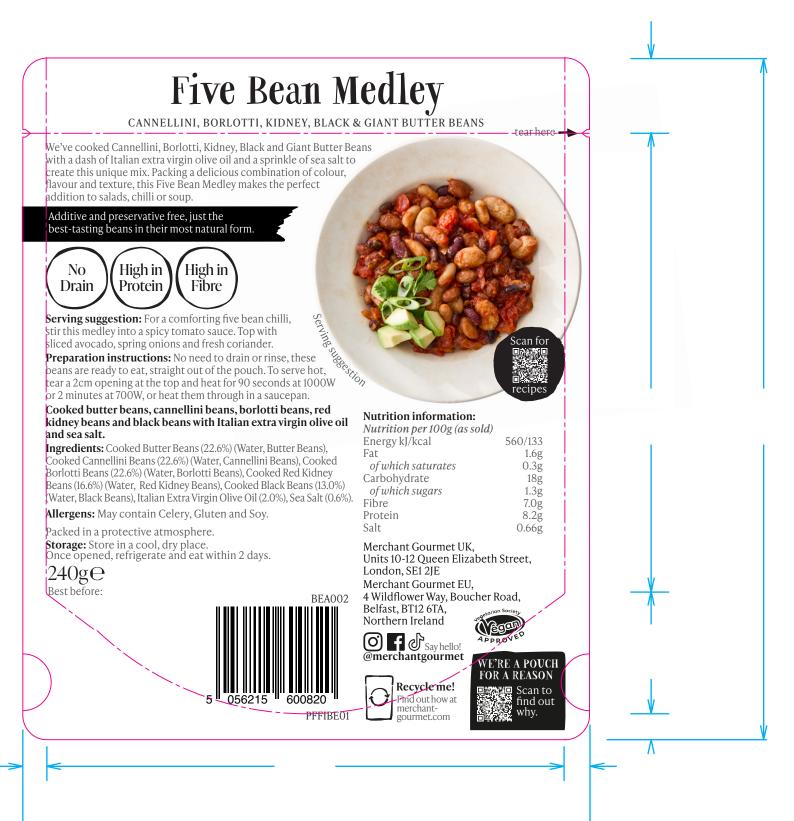

## **ARTWORKER:**

- Outline all copy check nothing is locked before doing
- Check overprint preview that any black is a true black
- Removed unused colours from swatch panel
- Check Pantone is consistent with media panel
- Handover AI + PDF + Links folder







# MERCHANT

Merchant Gourmet Limited. The Greenhouse, Unit 10-12 Queen Elizabeth Street, London SE1 2JE www.merchant-gourmet.com

File name: BEANS Five Bean Medley

Date: 11.06.24 Version: Vl

Artworker: Louise

### Colours:



Substrate:







CMYK Pantone 172 C

Plastic Matte

Finish: N/A Additional info:





# MERCHANT

Merchant Gourmet Limited. The Greenhouse, Unit 10-12 Queen Elizabeth Street, London SE1 2JE www.merchant-gourmet.com

File name: BEANS Five Bean Medley

Date: 11.06.24 Version: Vl Artworker: Louise

### Colours:









CMYK Pantone 172 C

Substrate: Plastic Matte Finish: N/A Additional info: