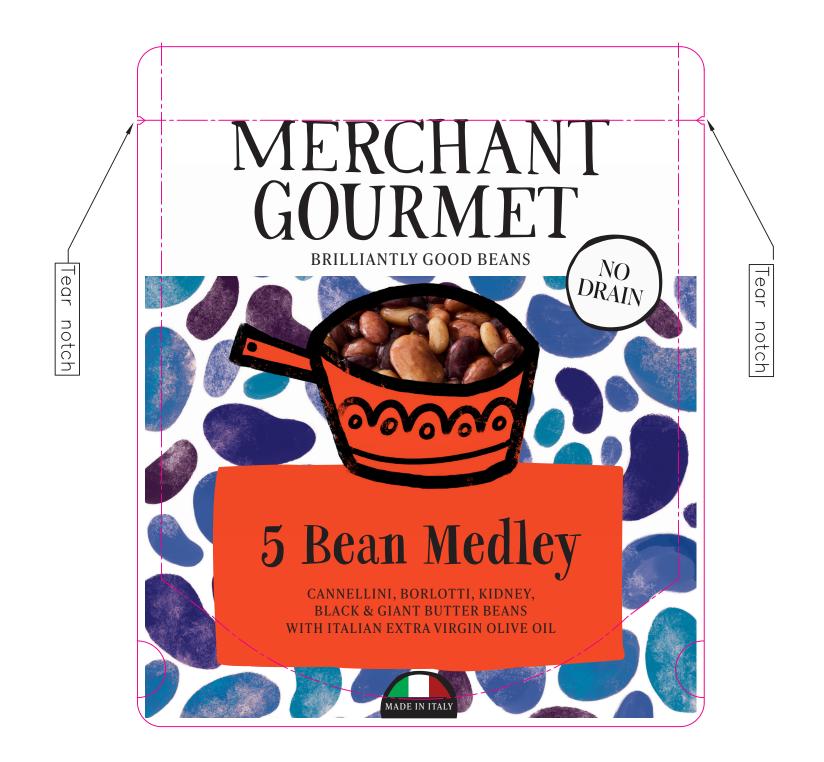

## **ARTWORKER:**

- Outline all copy check nothing is locked before doing
- Check overprint preview that any black is a true black
- Removed unused colours from swatch panel
- Check Pantone is consistent with media panel
- Handover AI + PDF + Links folder







# MERCHANT

Merchant Gourmet Limited. The Greenhouse, Unit 10-12 Queen Elizabeth Street, London SE1 2JE www.merchant-gourmet.com

File name: BEANS Five Bean Medley

Date: 11.06.24 Version: Vl

Artworker: Louise

### Colours:



Substrate:







CMYK Pantone 172 C

Plastic Matte

Finish: N/A Additional info:





# MERCHANT

Merchant Gourmet Limited. The Greenhouse, Unit 10-12 Queen Elizabeth Street, London SE1 2JE www.merchant-gourmet.com

File name: BEANS Five Bean Medley

Date: 11.06.24 Version: Vl Artworker: Louise

### Colours:









CMYK Pantone 172 C

Substrate: Plastic Matte Finish: N/A Additional info: