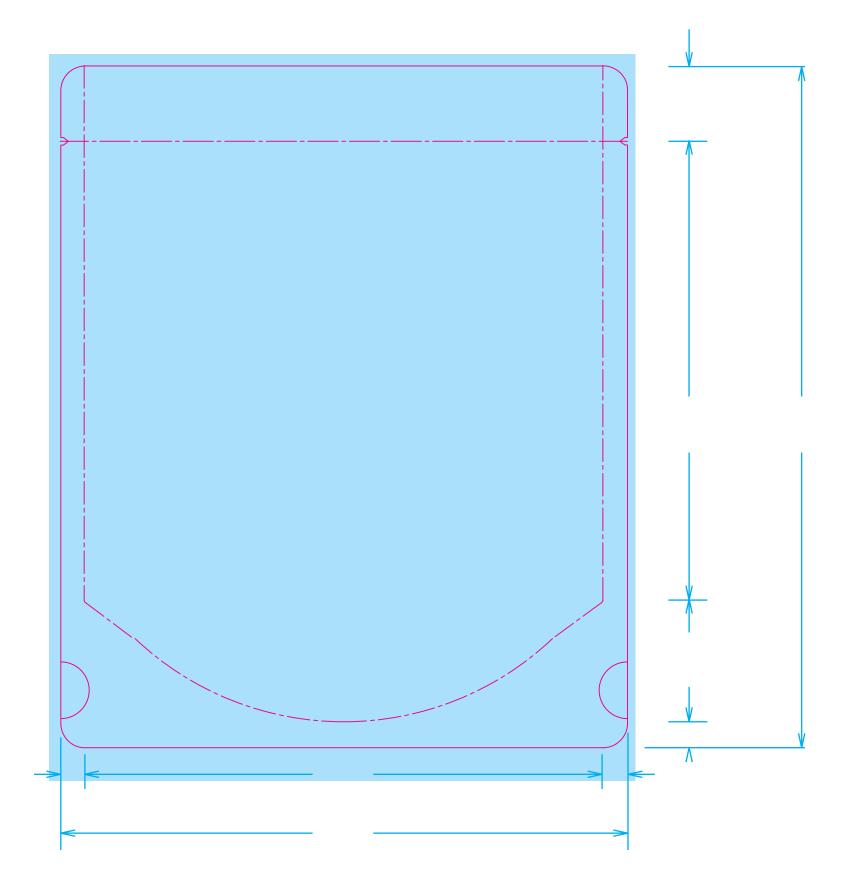

# MERCHANT

Merchant Gourmet Limited. The Greenhouse, Unit 10-12 Queen Elizabeth Street, London SE1 2JE www.merchant-gourmet.com

File name: BEANS Five Bean Medley

Date: 11.06.24 Version: Vl

Artworker: Louise

### Colours:

Substrate:

CMYK Pantone 172 C

Plastic Matte

Finish: N/A Additional info: