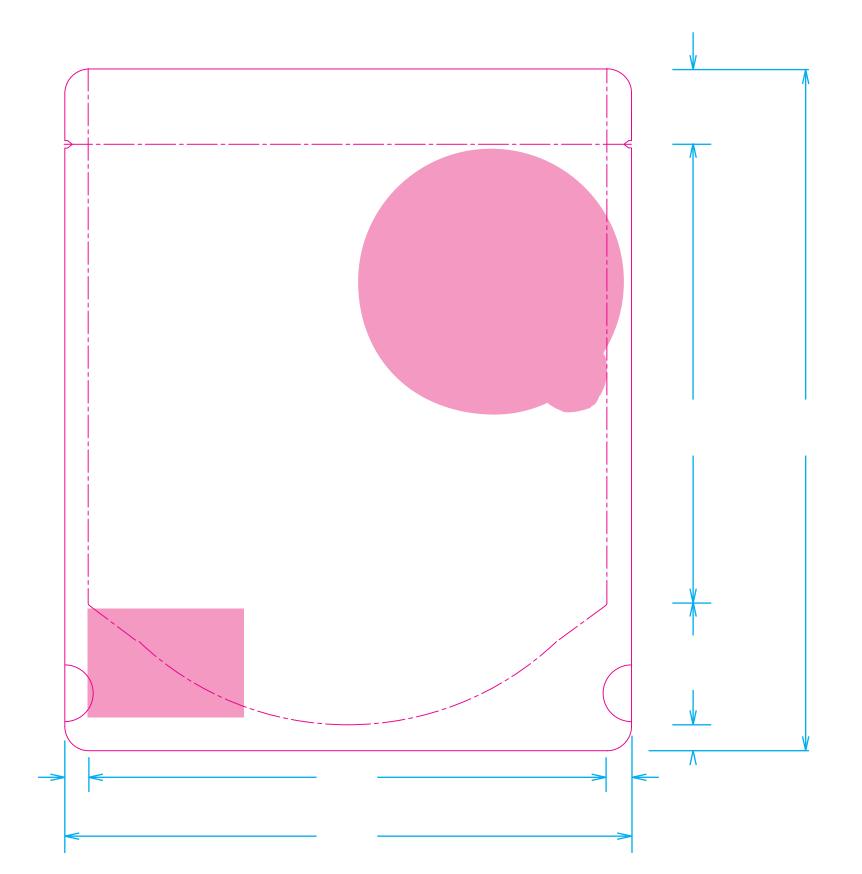

# MERCHANT

Merchant Gourmet Limited. The Greenhouse, Unit 10-12 Queen Elizabeth Street, London SE1 2JE www.merchant-gourmet.com

File name: BEANS Five Bean Medley

Date: 11.06.24 Version: Vl Artworker: Louise

### Colours:

CMYK Pantone 172 C

Substrate: Plastic Matte Finish: N/A Additional info: