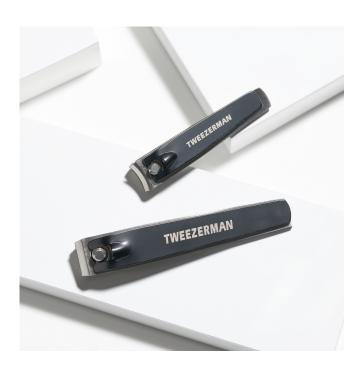

# **COMBO CLIPPER SET**

**PRECISELY TRIM NAILS:** Uniquely designed finger & toenail clippers feature sharp, strong stainless steel cutting edges

## **HOW TO USE:**

Curved blade follows
the natural curve
of the fingernail for
precision clipping

TWEEZERMAN

Premium stainless
steel is long

Straight blades designed to reduce risk of splitting toenails and prevent ingrown nails

Sharp cutting edges for precise and even cuts each time

lasting and easy to clean

For best results, soak nails to soften before clipping. To open, lift up and rotate lever of clipper.

Clip at an angle and make small cuts, starting at corners and working inward.