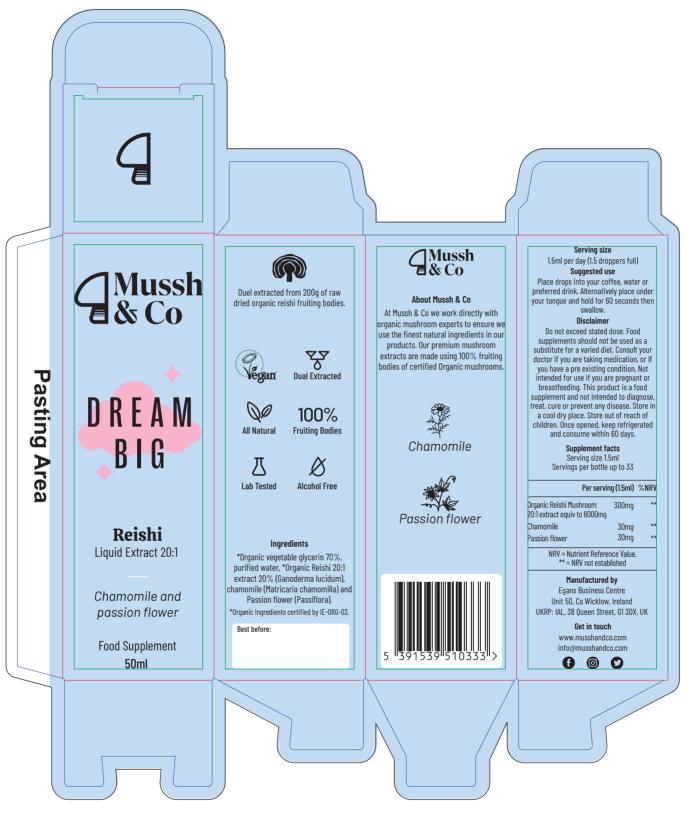

| NE | PANTONE<br>203C | СМҮК |
|----|-----------------|------|

| Cutting Line —— | Folding Line  |
|-----------------|---------------|
| Safe Zone ——    | Bleed Line —— |

## Ingredients

\*Organic vegetable glycerin 70%, purfied water, \*Organic Reishi 20:1 extract 20% (Ganoderma lucidum), chamomile (Matricaria chamomilla) and Passion flower (Passiflora).

\*Organic Ingredients certified by IE-ORG-03. **Serving size** 

1.5ml per day (1.5 droppers full)

Manufactured by: Mussh & Co. Unit 50 Egans Business Centre Co Wicklow. UKRP: IAL, 38 Queen Street, G1 3DX, UK. Contact: info@musshandco.com

D R E A M B I G

Reishi Liquid Extract 20:1

## Disclaimer

Do not exceed stated dose. Food supplements should not be used as a substitute for a varied diet Consult your doctor if you are taking medication, or if you have a pre existing condition. Not intended for use if you are pregnant or breastfeeding. This product is a food supplement and not intended to diagnose, treat, cure or prevent any disease. Store in a cool dry place. Store out of reach of children. Once opened, keep refrigerated and consume within 60 days.

Best before: