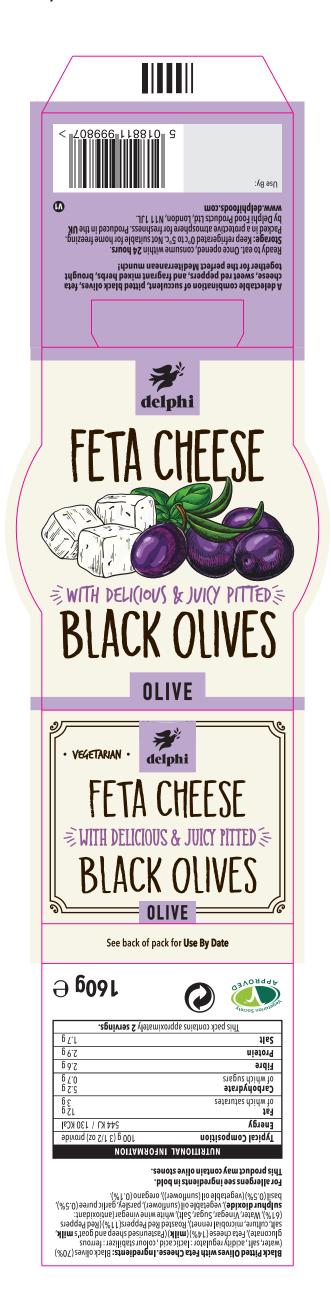

ARTWORK APPROVAL Delphi Foods PM 31/01/24 JOB REFERENCE VERSION: Deli - Black Pitted Olives 03 10817 with Feta Cheese - CODE:V1

Cyan Magenta Black Yellow

Profile: P001151 Die: 1911

Varnish: Matt UV

PRINT SPEC / NOTES: