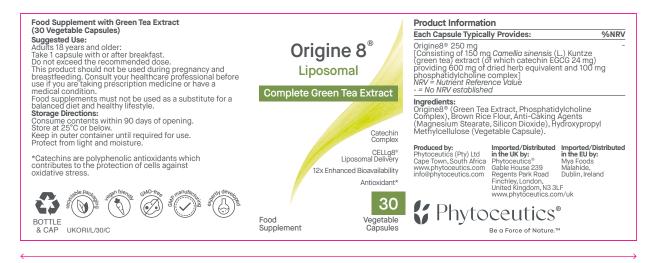

## 163 mm

| Client:        | Phytoceutics®                                 | Colours:                                | Artwork Sign-off:                                                                                 |      |      |
|----------------|-----------------------------------------------|-----------------------------------------|---------------------------------------------------------------------------------------------------|------|------|
| Product Code:  | UKORI/L/30/C                                  |                                         | Please check all wording, details and design elements thoroughly prior to signing off this proof: |      |      |
| Product Name:  | Origine 8 30's<br>Label_UK                    |                                         | Designer: