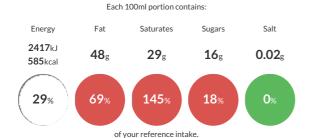

#### Reference Intake

Typical values per 100ml: Energy 2417kJ 585kcal

#### **Nutritional Information**

| Typical Values     | Per 100ml         |
|--------------------|-------------------|
| Energy             | 2417kJ<br>585kCal |
| Carbohydrates      | 20g               |
| of which sugars    | 16g               |
| Fat                | 48g               |
| of which saturates | 29g               |
| Fibre              | -g                |
| Protein            | 9.6g              |
| Salt               | 0.02g             |