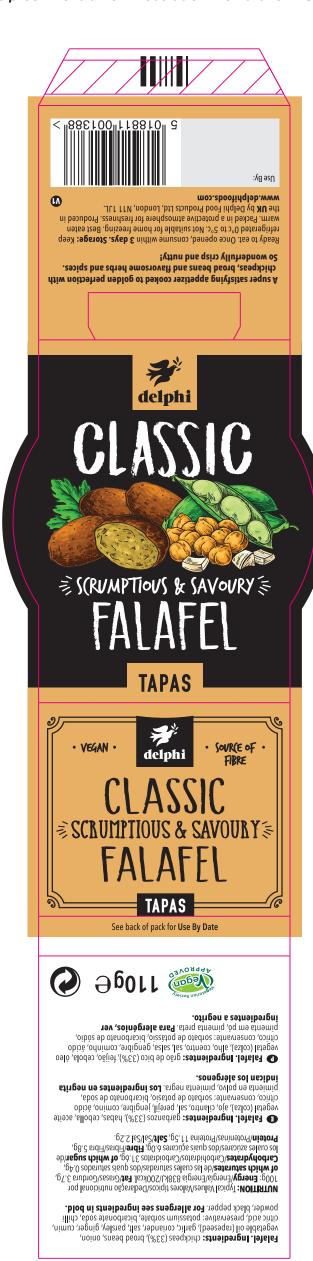

## **ARTWORK APPROVAL** DRAWN BY PMDelphi Foods 31/01/24 Classic Falafel - 110g JOB REFERENCE VERSION: 01 10817

Tapas - Vegan

PRINT SPEC / NOTES: Cyan Magenta Yellow Black

Profile: P001151 Die: 1911

Varnish: Matt UV