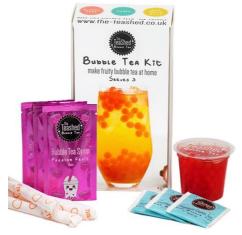

## 3 Serving Fruit Bubble Tea Kit Gift Box

#### **Product Details**

| Product Name | Fruit Bubble Tea Kit Gift Box (3 serving)                                                                                                                                                                                                                                                                                                                                                                                                                                                                                                                                                                                                                                                                                                                                     |  |  |  |  |  |  |
|--------------|-------------------------------------------------------------------------------------------------------------------------------------------------------------------------------------------------------------------------------------------------------------------------------------------------------------------------------------------------------------------------------------------------------------------------------------------------------------------------------------------------------------------------------------------------------------------------------------------------------------------------------------------------------------------------------------------------------------------------------------------------------------------------------|--|--|--|--|--|--|
| SKU          | TS3                                                                                                                                                                                                                                                                                                                                                                                                                                                                                                                                                                                                                                                                                                                                                                           |  |  |  |  |  |  |
| Barcode      |                                                                                                                                                                                                                                                                                                                                                                                                                                                                                                                                                                                                                                                                                                                                                                               |  |  |  |  |  |  |
| Description  | <ul> <li>3 x single serve sachets (30ml) of passion fruit bubble tea syrup</li> <li>150g (3 servings) strawberry popping boba</li> <li>3 premium Ceylon black tea bags</li> <li>3 individually wrapped chunky paper straws</li> </ul>                                                                                                                                                                                                                                                                                                                                                                                                                                                                                                                                         |  |  |  |  |  |  |
| Ingredients  | Strawberry bubbles: Water, Fructose, Strawberry Juice 14.5%, Thickeners (Acetylated Distarch Phosphate, Sodium Alginate, Xanthan Gum), Acidity Regulators (Calcium Lactate & Citric Acid), Flavour, Vitamin C, Sweetener (Sucralose), Colour: E160a (Beta-carotene), Preservative (Potassium Sorbate). Attention: Contains Sweeteners.  Passion fruit syrup: Fructose, Sugar, Water, Passion Fruit 5.7%, Acid (Citric Acid, Malic Acid), Flavouring, Binding Agents (E1452, Coconut Oil, Sorbitol, E1520), Thickeners (Xanthan Gum, E425, Pectin), Sweetener (Acesulfame K), Preservative (E202), Emulsifiers (E471, Guar Gum, Corn Starch, Carrageenan), Colours (E102, E110). Attention: Contains Sweeteners.  Tea: Black ceylon tea leaves  Allergens highlighted in bold. |  |  |  |  |  |  |