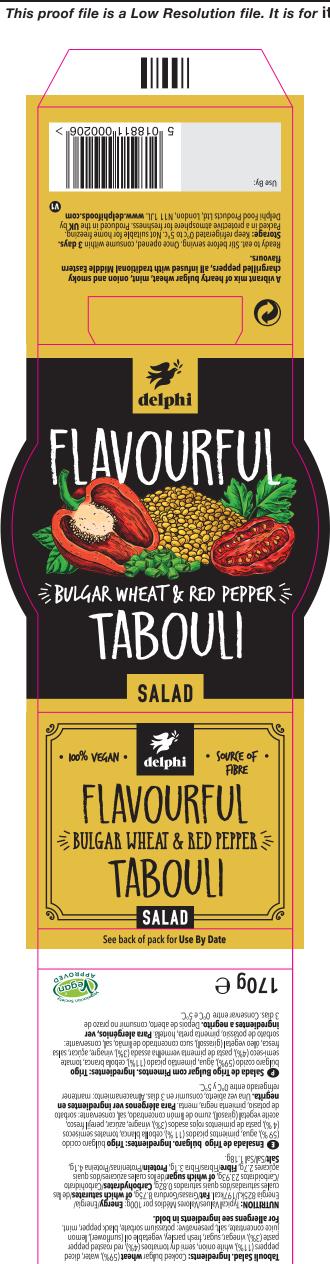

Red Pepper - 170g - Salad - Vegan

Cyan Magenta
Yellow Black

Profile: P001151 Die: 1911

PLEASE NOTE: SIGNING THE APPROVAL OF THIS ARTWORK INFORMS
EAST KENT CARTON MANUFACTURERS THAT IT IS CORRECT AND
PERMISSION HAS BEEN GIVEN TO BEGIN PRODUCTION.