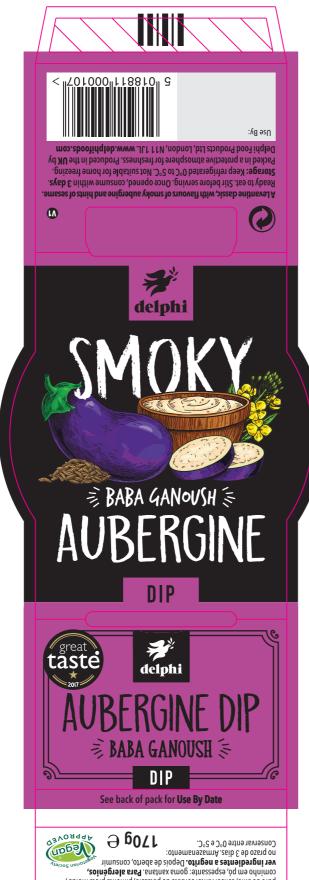

This proof file is a Low Resolution file. It is for item identification primarily and may not show images or colours the same as our High Resolution Print files.

Aubergine Dip, ingredients: Aubergine pulp (Z5,7%) (pulp of noasted eggplant (98%): salt, chinc acid), vegetable oil (rapeseed), tahini paste (sesame seed), water, fennon concentrate, salt, garlic puree, preservative:potassium sontaste, ground black pepper, ground cumin, thickenet: morthan gum. For allergens see ingredients in bold.

Mutrition: Typical Values/Valores Tipicos/Valores Médios por 100g: Energy/Energialis/Energialis/097(N/) 63(N/2a), Fast/Grasal/Epideo 15,99g, of which saturates/de fas cuales saturates/dos quais saturates/a03/38g, Garbohydrates/Carbohidataios/Hidratos de Carbono 2,22g, of which sugars/de fos cuales azúcares/dos quais açúcares 7,6g, Fibre/Fibra/Fibra 2,5g, Protein/Proteina/Fisas.8g, 5a/YSa/YSa/YSa/Sg.

Calsa De Berenjena. Ingredientes: Pulpa de berenjena (75,7%). (pulpa de berenjena. Ingredientes: Pulpa de berenjena (26, 0048), sal, ácido drirco), aceite vegela (0483), berse (pulpa de tabrina (semilba de **sésamo**), agua, limón concentrado, sal, puré de ajo, conservante: sorbato de potasio, pimienta negra molida, comino molido, espesante: goma xantana. Para alérgenos ver ingredientes en neguta. Una vez abierto, consumir en 3 días. Almacenamiento: Mantener refrigerado entre (0°C y 5°C.

Pasta De Beringela. Ingredientes: Polpa de berinjela (75,7%) (edito) la leva propositiona (86%), sua (adio curlov), ellov eva (edito) (adio valicov), ellov eva (edito) (adio, sali, pasta de brinne (sementes de secanno), agua, concentrado de limáo, sali, pue de parte alto, conservante: sorbado de potássio, primenta presa moida,