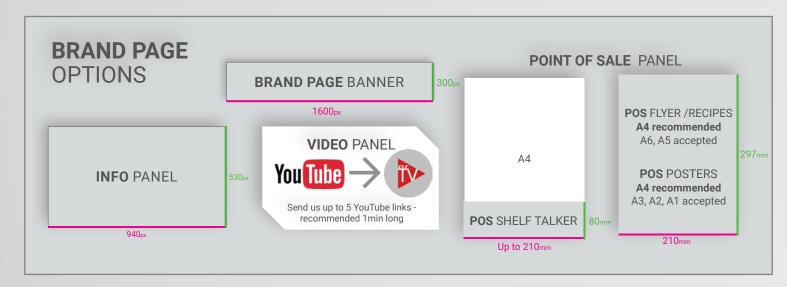

MAS BOOK**

FRONT COVER INSIDE FRONT COVER BACK COVER see dimensions above

**FULL** PAGE A4 portrait (3mm bleed) 210mm x 297mm

**DOUBLE PAGE** SPREAD A3 landscape (3mm bleed) 420mm x 297mm



#### **CONVENIENCE CATALOGUE**

FRONT COVER INSIDE FRONT COVER BACK COVER see dimensions above

**FULL** PAGE A4 portrait (3mm bleed) 210mm x 297mm

**DOUBLE PAGE** SPREAD A3 landscape (3mm bleed) 420mm x 297mm

## TECHNICAL SPECIFICATIONS

## **ONLINE ADVERTISING**

## ROTATING BANNER BRAND PAGE BANNER

300<sub>px</sub>

TOP BANNER
SEARCH BANNER
BASKET BANNER

300<sub>px</sub>

1600<sub>px</sub>

760<sub>px</sub>



#### **FEATURED NEW PRODUCT SLIDER**

Nominate a product and we'll use the pack shot from CLF Connect to create your artwork inhouse. Please follow the CLF Connect image upload guide.





## **DEADLINES 2025**

Promotion Forms have the same deadline dates as the main Trade Catalogue

#### TRADE CATALOGUE

| FRONT & BACK | <b>FULL</b>  |
|--------------|--------------|
| COVERS       | PAGE         |
| INSIDE FRONT | <b>HALF</b>  |
| COVER        | PAGE         |
| DOUBLE PAGE  | <b>BRAND</b> |
| SPREAD       | LOGO         |

| Period | Deadline |
|--------|----------|
| Jan    | 21 Nov   |
| Feb    | 12 Dec   |
| Mar    | 23 Jan   |
| Apr    | 20 Feb   |
| May    | 20 Mar   |
| Jun    | 24 Apr   |
| Jul    | 22 May   |
| Aug    | 26 Jun   |
| Sep    | 24 Jul   |
| Oct    | 21 Aug   |
| Nov    | 25 Sep   |
| Dec    | 23 Oct   |

### **ONLINE ADVERTISING**

| BANNER               | SEARCH<br>BANNER        |
|----------------------|-------------------------|
| <b>TOP</b><