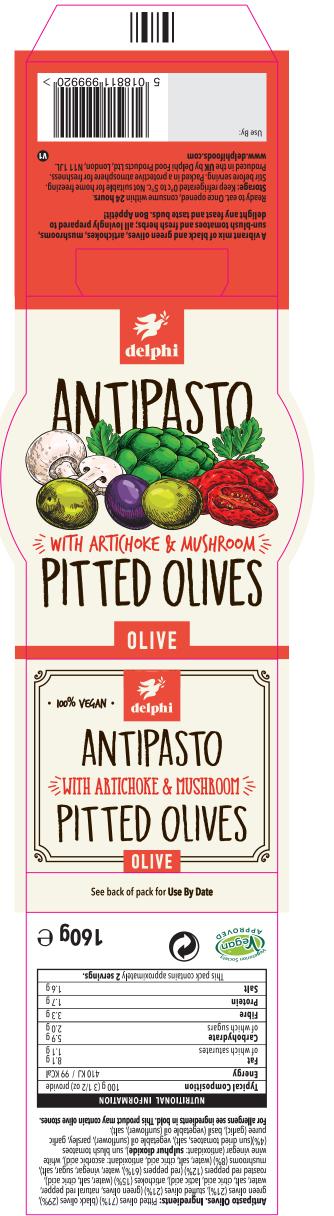

|                                             | ARTWORK APPROVAL                                                                                                                                                                                                                                                                                                                                                                                                     |               |          | PRINT SPEC / NOTES:             | PLEASE NOTE: SIGNING THE APPROVAL OF THIS ARTWORK INFORMS<br>EAST KENT CARTON MANUFACTURERS THAT IT IS CORRECT AND<br>PERMISSION HAS BEEN GIVEN TO BEGIN PRODUCTION. |                                                                  |
|---------------------------------------------|----------------------------------------------------------------------------------------------------------------------------------------------------------------------------------------------------------------------------------------------------------------------------------------------------------------------------------------------------------------------------------------------------------------------|---------------|----------|---------------------------------|----------------------------------------------------------------------------------------------------------------------------------------------------------------------|------------------------------------------------------------------|
|                                             | Delphi Foods                                                                                                                                                                                                                                                                                                                                                                                                         | DATE 31/07/23 | DRAWN BY | Yellow                          | Black                                                                                                                                                                | PRODUCTION WILL NOT PROCEED UNLESS APPROVE D APPROVAL SIGNATURE: |
| EK CARTONS                                  | JOB DESCRIPTION<br>Antipasto Pitted Olives<br>160g - Vegan - Salad                                                                                                                                                                                                                                                                                                                                                   | JOB REFERENCE | VERSION: | Varnish: Matt<br>Profile: P0011 | -                                                                                                                                                                    | PRINT NAME: DATE:                                                |
| T: 01843 600033<br>E: sales@ekcartons.co.uk | Any new job will require a sample of a previously printed item for colour matching purposes. In the absence of this a colour faithful GMG/Epson proof is recommended (Maximum cost £120). GMG/Epson proofs are a guide for CMYK print only and are not faithful representations of Pantone of Metallic inks. Without a colour reference the customer will take full responsibility for the colours produced/printed. |               |          |                                 |                                                                                                                                                                      |                                                                  |