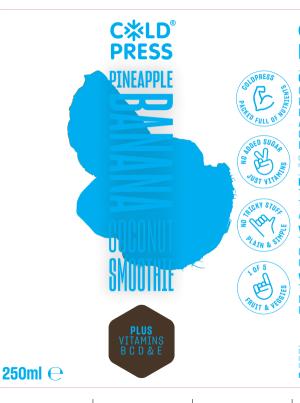

**COLD PRESSED** COCONUT PINEAPPLE BANANA APPLE ORANGE **I FMON** Cold pressed (HPP) to lock in

nutrients and a nure fresh taste

## **B VITAMINS TO HELP REDUCE TIREDNESS** AND FATTGUE

**VITAMINS C & E** TO PROTECT **CELLS FROM OXIDATIVE STRESS** VITAMIN D ΤΟ ΗΕΙΡ ΜΑΤΝΤΑΤΝ NORMAL IMMUNE FUNCTION

A BOLES

Coldpress Foods Limited Level 1, 12 Hammersmith Grove, London UK W6 7AP COLDPRESS.CO.UK

## Ingredients:

Apple Juice, Banana Puree (27%). Pineapple Juice (19%), Apple Puree, Orange Juice, Coconut Milk (4.5%), Lemon Juice Added vitamins B1, B2, B3, B6, C, D and E

Keep refrigerated (0-8°C). Shake well before opening. Drink within 4 days of opening. Best Before see cap of bottle. Manufactured in EU.

Flavour and appearance may vary with season. Suitable for vegans.

SMOOTHIE IS A **BLEND OF COLD** PRESSED FRUIT JUICES AND PUREES WITH ADDED VITAMINS