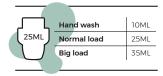

DIRECTIONS: Do not pour directly onto fabric. Pour into your machine drawer. See table below for dosing. Add an extra 10ml for a fragrance boost. Perfect for your woolly or silky items. Always check garment label for more information.