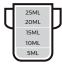

DIRECTIONS: Pour directly into machine drawer. See table for dosing. For stubborn stains, pour small amount directly onto stain and rub or leave to briefly soak before washing. Always check garment label. Perfect for your woolly or silky items. Hand-wash with 15ml.

| 4.5KG             | Dirty | V.Dirty |
|-------------------|-------|---------|
| Med/Soft<br>Water | 35ML  | 50ML    |
| Hard<br>Water     | 50ML  | 70ML    |

INGREDIENTS: <5%: Non-ionic surfactants (including surfactants derived from chicory root and soy beans), Anionic surfactants, Preservative. Contains: Phenoxyethanol.