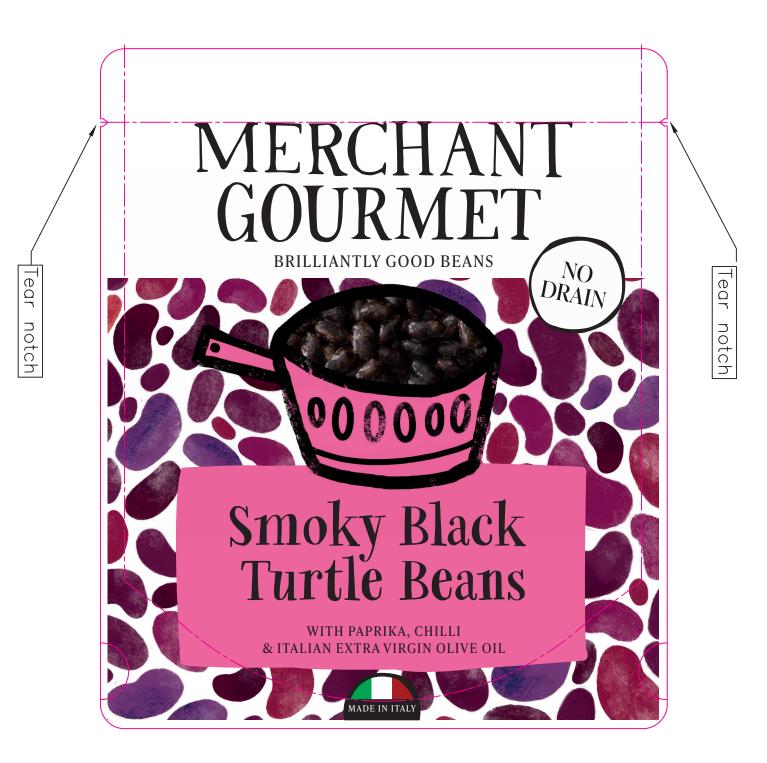

## easy taco base.

them through in a saucepan.

Best before:

| MERCHANT                                                                                                                   |                                                     |  |  |
|----------------------------------------------------------------------------------------------------------------------------|-----------------------------------------------------|--|--|
| Merchant Gourmet Limited.<br>The Greenhouse, Unit 10-12 Queen Elizabeth Street, London SE1 2JE<br>www.merchant-gourmet.com |                                                     |  |  |
| File name:<br>Date:<br>Version:<br>Artworker:                                                                              | BEANS Smoky Black Beans<br>11.06.24<br>V1<br>Louise |  |  |
| Colours:<br>CMYK Pantone<br>2046 C                                                                                         | White Matte<br>X2 Varnish                           |  |  |
| Substrate:<br>Finish:<br>Additional info:                                                                                  | Plastic<br>Matte<br>N/A                             |  |  |