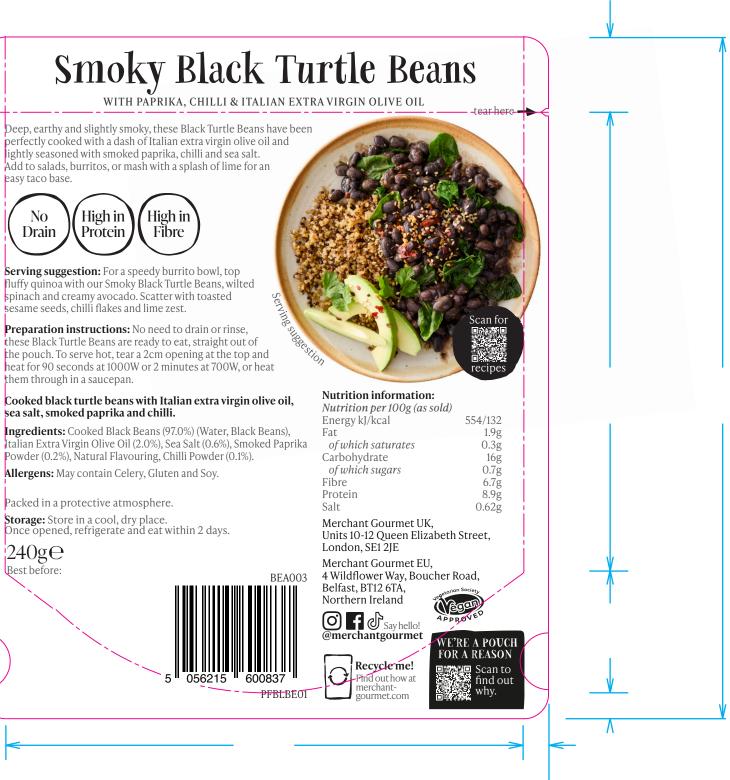

## easy taco base.

them through in a saucepan.

Best before:

| MERCHANT                                                                                                                   |                                                     |  |  |
|----------------------------------------------------------------------------------------------------------------------------|-----------------------------------------------------|--|--|
| Merchant Gourmet Limited.<br>The Greenhouse, Unit 10-12 Queen Elizabeth Street, London SE1 2JE<br>www.merchant-gourmet.com |                                                     |  |  |
| File name:<br>Date:<br>Version:<br>Artworker:                                                                              | BEANS Smoky Black Beans<br>11.06.24<br>V1<br>Louise |  |  |
| Colours:<br>CMYK Pantone<br>2046 C                                                                                         | White Matte<br>X2 Varnish                           |  |  |
| Substrate:<br>Finish:<br>Additional info:                                                                                  | Plastic<br>Matte<br>N/A                             |  |  |