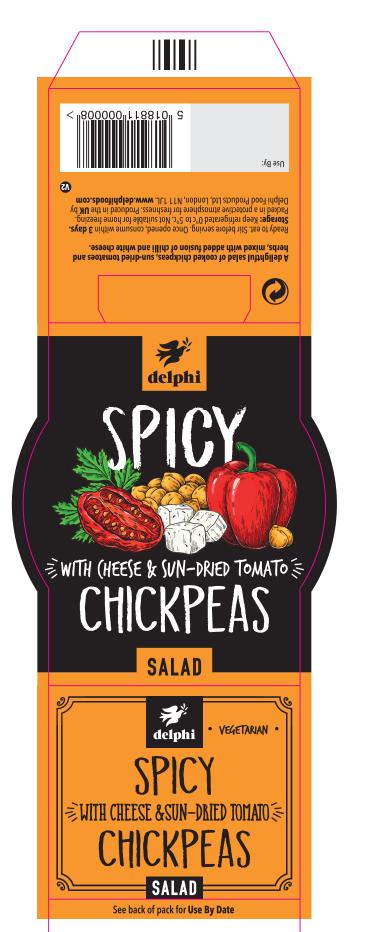

n the absence of this a colour faithful GMG/Epson proof is recommended |                          |          |                                    |         |                                                                                                                                                                                                                      |

(Maximum cost £120). GMG/Epson proofs are a guide for CMYK print only and are not faithful representations of Pantone of Metallic inks.

www.ekcartons.co.uk

Without a colour reference the customer will take full responsibility for the colours produced/printed.

This proof file is a Low Resolution file. It is for item identification primarily and may not show images or colours the same as our High Resolution Print files.