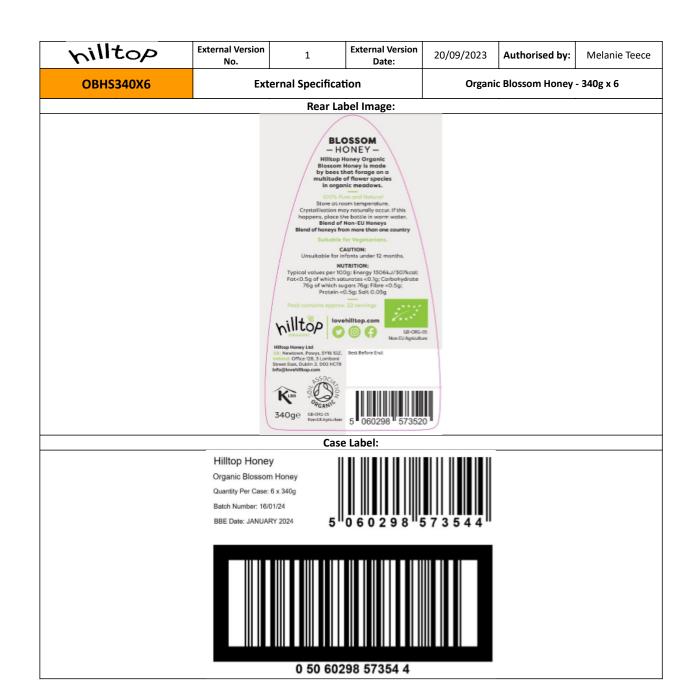

| hilltop                                       | External Version No.                                                                                                                                                                                                                                                                                                                                                                                                                                                                                                                                                                                                                                                                                                                                                                                                                                                                                                                                                                                                                                                   | 1                                                                                                                                                                                                                                                                                        | External Version Date:                                                                                                                                                         | 20/09/2023                          | Authorised by:                         | Melanie Teec        |  |
|-----------------------------------------------|------------------------------------------------------------------------------------------------------------------------------------------------------------------------------------------------------------------------------------------------------------------------------------------------------------------------------------------------------------------------------------------------------------------------------------------------------------------------------------------------------------------------------------------------------------------------------------------------------------------------------------------------------------------------------------------------------------------------------------------------------------------------------------------------------------------------------------------------------------------------------------------------------------------------------------------------------------------------------------------------------------------------------------------------------------------------|------------------------------------------------------------------------------------------------------------------------------------------------------------------------------------------------------------------------------------------------------------------------------------------|--------------------------------------------------------------------------------------------------------------------------------------------------------------------------------|-------------------------------------|----------------------------------------|---------------------|--|
| OBHS340X6                                     | Ext                                                                                                                                                                                                                                                                                                                                                                                                                                                                                                                                                                                                                                                                                                                                                                                                                                                                                                                                                                                                                                                                    | ernal Specificat                                                                                                                                                                                                                                                                         | ion                                                                                                                                                                            | Organi                              | c Blossom Honey                        | - 340g x 6          |  |
|                                               |                                                                                                                                                                                                                                                                                                                                                                                                                                                                                                                                                                                                                                                                                                                                                                                                                                                                                                                                                                                                                                                                        |                                                                                                                                                                                                                                                                                          | Information:                                                                                                                                                                   |                                     |                                        |                     |  |
| Address:                                      | Hilltop Honey Ltd, Vastre Industrial Estate, Newtown, Powys, SY16 1DZ - ph: 01686 689 027                                                                                                                                                                                                                                                                                                                                                                                                                                                                                                                                                                                                                                                                                                                                                                                                                                                                                                                                                                              |                                                                                                                                                                                                                                                                                          |                                                                                                                                                                                |                                     |                                        |                     |  |
| Commercial contact:                           | sales@love                                                                                                                                                                                                                                                                                                                                                                                                                                                                                                                                                                                                                                                                                                                                                                                                                                                                                                                                                                                                                                                             |                                                                                                                                                                                                                                                                                          | Technical                                                                                                                                                                      |                                     |                                        | ovehilltop.com      |  |
| Emergency contact:                            |                                                                                                                                                                                                                                                                                                                                                                                                                                                                                                                                                                                                                                                                                                                                                                                                                                                                                                                                                                                                                                                                        |                                                                                                                                                                                                                                                                                          | cop.com m: 079:<br>keeper Scott Dav                                                                                                                                            |                                     |                                        | n for delivering    |  |
| About Hilltop:                                | the most exceptional tasting natural wholefoods from all corners of the world and have grow to the second-largest honey brand in the UK.  Located in Mid Wales, Hilltop produces a wide range of products including honey, organic honey, maple syrup, agave, and health & beauty products. Products are available in reusable glass jars, fully recyclable squeezy bottles, and biodegradable materials.  From humble beginnings, born from a love of beekeeping in the beautiful Welsh countryside Hilltop are proud to produce, pure and natural products with nothing added and nothing tak away.  Why choose Hilltop?  Fully traceable honey  Honey tested for authenticity  Honey experts with a dedicated in-house technical team  Privately owned family ran business  BRC Grade AA accredited  Organic products certified by the Soil Association  Products certified by KLBD  Great Taste Award Winners 2021 & 2022  Sustainable-focused business  Carbon neutral business  Products available in reusable glass jars or easy-squeeze PET recyclable bottles |                                                                                                                                                                                                                                                                                          |                                                                                                                                                                                |                                     |                                        |                     |  |
| Product Description:                          | secretions of I                                                                                                                                                                                                                                                                                                                                                                                                                                                                                                                                                                                                                                                                                                                                                                                                                                                                                                                                                                                                                                                        | eet substance p<br>iving parts of pl<br>the bees collect                                                                                                                                                                                                                                 | Description:<br>roduced by Apis<br>lants or excretion<br>t, transform by co                                                                                                    | ns of plant-suck<br>ombining with s | ing insects on th<br>specific substanc | e living parts ones |  |
| Consumer Paragraph /<br>Organoleptic Profile: | Organic Hilltop bees that for species in orga  This is our bee favourite for  Amber in cold flavour, this ho floral  All of Hilltop sourced fro certified by the it meets  Organic Hilltop and natural, away. Made b                                                                                                                                                                                                                                                                                                                                                                                                                                                                                                                                                                                                                                                                                                                                                                                                                                                   | fermentation Blossom Honey age on a multitus anic meadows a and outside of it st selling organi honey lovers account and bursting ney will add a s flavour to your Organic Honey om Organic agric se Soil Association the highest state of Blossom Honey with nothing ad y the best bees | cround the EU choney and a cross the UK.  g with natural weet and deep food.  varieties are culture and in to guarantee andards.  ey is 100% pure ided or taken in the biz and | avours, with no                     |                                        | erated, Without     |  |
| great taste                                   | •                                                                                                                                                                                                                                                                                                                                                                                                                                                                                                                                                                                                                                                                                                                                                                                                                                                                                                                                                                                                                                                                      | 100% pure and<br>Tested for auth                                                                                                                                                                                                                                                         | ard 2022 Winne<br>natural<br>enticity<br>, nothing taken a                                                                                                                     |                                     |                                        |                     |  |

24/11/2023

| rillia               | OP                                                                                   | External Version No.                                               | 1                | External Version Date:                         | 20/09/2023                       | Authorised by: | Melanie Teece |  |  |
|----------------------|--------------------------------------------------------------------------------------|--------------------------------------------------------------------|------------------|------------------------------------------------|----------------------------------|----------------|---------------|--|--|
| OBHS3                | 340X6                                                                                | Ext                                                                | ernal Specifica  | tion                                           | Organic Blossom Honey - 340g x 6 |                |               |  |  |
| Product Information: |                                                                                      |                                                                    |                  |                                                |                                  |                |               |  |  |
| Product              | name:                                                                                | Organic Blossom Honey - 340g x 6                                   |                  | No of Servings (15g per serving):              |                                  |                | 22            |  |  |
| Net Wei              | ght (g):                                                                             | 34                                                                 | 10               | Gross W                                        | eight (g):                       | 3              | 360           |  |  |
| Product B            | Barcode:                                                                             | 5060298                                                            | 3573520          | Case Ba                                        | arcode:                          | 506029         | 98573544      |  |  |
| Storage Ins          | tructions:                                                                           |                                                                    |                  | Am                                             | bient                            |                |               |  |  |
|                      |                                                                                      |                                                                    | Case In          | formation:                                     |                                  |                |               |  |  |
| Length (mm):         | 140                                                                                  | Width (mm):                                                        | 79               | Depth (mm):                                    | 259                              | Weight (kg):   | 2.28          |  |  |
|                      | Ingredients: Description, %, Country of Origin                                       |                                                                    |                  |                                                |                                  |                |               |  |  |
| -                    |                                                                                      |                                                                    |                  | nese Polyfloral Honey 85%, Organic Yucatan 15% |                                  |                |               |  |  |
| Origin Sta           | rigin Statement: Blend if Non-Eu Honeys. Blend of honeys from more than one country. |                                                                    |                  |                                                |                                  |                |               |  |  |
| Coding               |                                                                                      |                                                                    |                  |                                                |                                  |                |               |  |  |
| Coding Type:         |                                                                                      | BBE, Julian Code or Works Order, Time. (W/O no + day code - Mon=a, |                  |                                                |                                  |                |               |  |  |
|                      |                                                                                      | Tues=b,Weds=c,Thur=d,Fri=e,Sat=f,Sun=g)                            |                  |                                                |                                  |                |               |  |  |
| Coding Requirement:  |                                                                                      | 26 months from production                                          |                  |                                                |                                  |                |               |  |  |
|                      |                                                                                      | e.g., Production Date 01/01/2021 = Best Before End Mar 2023        |                  |                                                |                                  |                |               |  |  |
| Coding F             |                                                                                      | BBE: MMM/YY, Julian: LYDDDHH or W/O:12345a, Time: HH:MM (24hr)     |                  |                                                |                                  |                | 24111)        |  |  |
| Coung Lo             | ocation.                                                                             | Best Before Box Correct BBE Date.                                  |                  |                                                |                                  |                |               |  |  |
| Date C               | ode:                                                                                 | Readable.                                                          |                  |                                                |                                  |                |               |  |  |
| Date                 | oue.                                                                                 | Positioned in BBE Box.                                             |                  |                                                |                                  |                |               |  |  |
|                      |                                                                                      |                                                                    |                  |                                                |                                  |                |               |  |  |
|                      |                                                                                      |                                                                    | Best Before End: |                                                |                                  |                |               |  |  |
|                      |                                                                                      | MAR 2024                                                           |                  |                                                |                                  |                |               |  |  |
| Date Code            | e Image:                                                                             |                                                                    | 2'               | 2001                                           |                                  |                |               |  |  |
|                      |                                                                                      |                                                                    |                  |                                                |                                  |                |               |  |  |
|                      |                                                                                      |                                                                    | 0                | 9:00:00                                        |                                  |                |               |  |  |
|                      |                                                                                      |                                                                    |                  |                                                |                                  |                |               |  |  |