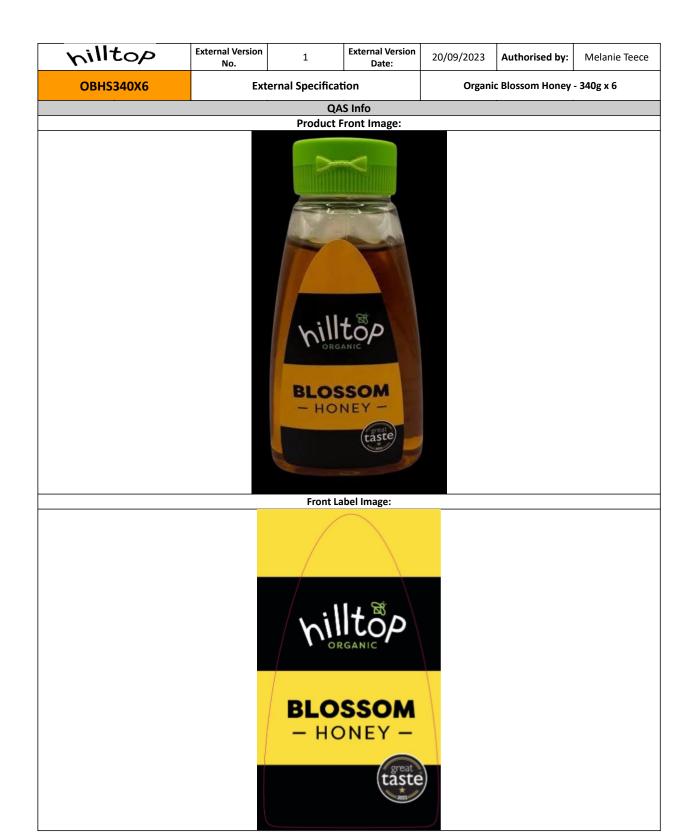

| hilltop                                       | External Version No.                                                                                                                                                                                                                                                                                                                                                                                                                                                                                                                                                                                                                                                                                                                                                                                                                                                                                                                                                                                                                                                   | 1                                                                                                                                                                                                                                                                                        | External Version Date:                                                                                                                                                         | 20/09/2023                          | Authorised by:                         | Melanie Teec        |  |
|-----------------------------------------------|------------------------------------------------------------------------------------------------------------------------------------------------------------------------------------------------------------------------------------------------------------------------------------------------------------------------------------------------------------------------------------------------------------------------------------------------------------------------------------------------------------------------------------------------------------------------------------------------------------------------------------------------------------------------------------------------------------------------------------------------------------------------------------------------------------------------------------------------------------------------------------------------------------------------------------------------------------------------------------------------------------------------------------------------------------------------|------------------------------------------------------------------------------------------------------------------------------------------------------------------------------------------------------------------------------------------------------------------------------------------|--------------------------------------------------------------------------------------------------------------------------------------------------------------------------------|-------------------------------------|----------------------------------------|---------------------|--|
| OBHS340X6                                     | Ext                                                                                                                                                                                                                                                                                                                                                                                                                                                                                                                                                                                                                                                                                                                                                                                                                                                                                                                                                                                                                                                                    | ernal Specificat                                                                                                                                                                                                                                                                         | ion                                                                                                                                                                            | Organi                              | c Blossom Honey                        | - 340g x 6          |  |
|                                               |                                                                                                                                                                                                                                                                                                                                                                                                                                                                                                                                                                                                                                                                                                                                                                                                                                                                                                                                                                                                                                                                        |                                                                                                                                                                                                                                                                                          | Information:                                                                                                                                                                   |                                     |                                        |                     |  |
| Address:                                      | Hilltop Honey Ltd, Vastre Industrial Estate, Newtown, Powys, SY16 1DZ - ph: 01686 689 027                                                                                                                                                                                                                                                                                                                                                                                                                                                                                                                                                                                                                                                                                                                                                                                                                                                                                                                                                                              |                                                                                                                                                                                                                                                                                          |                                                                                                                                                                                |                                     |                                        |                     |  |
| Commercial contact:                           | sales@love                                                                                                                                                                                                                                                                                                                                                                                                                                                                                                                                                                                                                                                                                                                                                                                                                                                                                                                                                                                                                                                             |                                                                                                                                                                                                                                                                                          | Technical                                                                                                                                                                      |                                     |                                        | ovehilltop.com      |  |
| Emergency contact:                            |                                                                                                                                                                                                                                                                                                                                                                                                                                                                                                                                                                                                                                                                                                                                                                                                                                                                                                                                                                                                                                                                        |                                                                                                                                                                                                                                                                                          | cop.com m: 079:<br>keeper Scott Dav                                                                                                                                            |                                     |                                        | n for delivering    |  |
| About Hilltop:                                | the most exceptional tasting natural wholefoods from all corners of the world and have grow to the second-largest honey brand in the UK.  Located in Mid Wales, Hilltop produces a wide range of products including honey, organic honey, maple syrup, agave, and health & beauty products. Products are available in reusable glass jars, fully recyclable squeezy bottles, and biodegradable materials.  From humble beginnings, born from a love of beekeeping in the beautiful Welsh countryside Hilltop are proud to produce, pure and natural products with nothing added and nothing tak away.  Why choose Hilltop?  Fully traceable honey  Honey tested for authenticity  Honey experts with a dedicated in-house technical team  Privately owned family ran business  BRC Grade AA accredited  Organic products certified by the Soil Association  Products certified by KLBD  Great Taste Award Winners 2021 & 2022  Sustainable-focused business  Carbon neutral business  Products available in reusable glass jars or easy-squeeze PET recyclable bottles |                                                                                                                                                                                                                                                                                          |                                                                                                                                                                                |                                     |                                        |                     |  |
| Product Description:                          | secretions of I                                                                                                                                                                                                                                                                                                                                                                                                                                                                                                                                                                                                                                                                                                                                                                                                                                                                                                                                                                                                                                                        | eet substance p<br>iving parts of pl<br>the bees collect                                                                                                                                                                                                                                 | Description:<br>roduced by Apis<br>lants or excretion<br>t, transform by co                                                                                                    | ns of plant-suck<br>ombining with s | ing insects on th<br>specific substanc | e living parts ones |  |
| Consumer Paragraph /<br>Organoleptic Profile: | Organic Hilltop bees that for species in orga  This is our bee favourite for  Amber in cold flavour, this ho floral  All of Hilltop sourced fro certified by the it meets  Organic Hilltop and natural, away. Made b                                                                                                                                                                                                                                                                                                                                                                                                                                                                                                                                                                                                                                                                                                                                                                                                                                                   | fermentation Blossom Honey age on a multitus anic meadows a and outside of it st selling organi honey lovers account and bursting ney will add a s flavour to your Organic Honey om Organic agric se Soil Association the highest state of Blossom Honey with nothing ad y the best bees | cround the EU choney and a cross the UK.  g with natural weet and deep food.  varieties are culture and in to guarantee andards.  ey is 100% pure ided or taken in the biz and | avours, with no                     |                                        | erated, Without     |  |
| great taste                                   | •                                                                                                                                                                                                                                                                                                                                                                                                                                                                                                                                                                                                                                                                                                                                                                                                                                                                                                                                                                                                                                                                      | 100% pure and<br>Tested for auth                                                                                                                                                                                                                                                         | ard 2022 Winne<br>natural<br>enticity<br>, nothing taken a                                                                                                                     |                                     |                                        |                     |  |