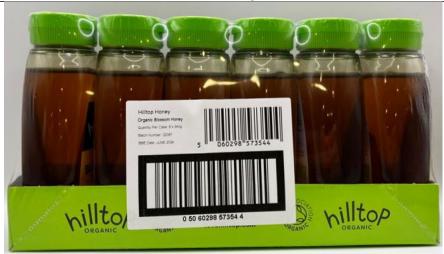

24/11/2023

| rillia               | OP                                                                                   | External Version No.                                               | 1                | External Version Date:                         | 20/09/2023                       | Authorised by: | Melanie Teece |  |  |
|----------------------|--------------------------------------------------------------------------------------|--------------------------------------------------------------------|------------------|------------------------------------------------|----------------------------------|----------------|---------------|--|--|
| OBHS3                | 340X6                                                                                | Ext                                                                | ernal Specifica  | tion                                           | Organic Blossom Honey - 340g x 6 |                |               |  |  |
| Product Information: |                                                                                      |                                                                    |                  |                                                |                                  |                |               |  |  |
| Product              | name:                                                                                | Organic Blossom Honey - 340g x 6                                   |                  | No of Servings (15g per serving):              |                                  |                | 22            |  |  |
| Net Wei              | ght (g):                                                                             | 34                                                                 | 10               | Gross W                                        | eight (g):                       | 3              | 360           |  |  |
| Product B            | Barcode:                                                                             | 5060298                                                            | 3573520          | Case Ba                                        | arcode:                          | 506029         | 98573544      |  |  |
| Storage Ins          | tructions:                                                                           |                                                                    |                  | Am                                             | bient                            |                |               |  |  |
|                      |                                                                                      |                                                                    | Case In          | formation:                                     |                                  |                |               |  |  |
| Length (mm):         | 140                                                                                  | Width (mm):                                                        | 79               | Depth (mm):                                    | 259                              | Weight (kg):   | 2.28          |  |  |
|                      | Ingredients: Description, %, Country of Origin                                       |                                                                    |                  |                                                |                                  |                |               |  |  |
| -                    |                                                                                      |                                                                    |                  | nese Polyfloral Honey 85%, Organic Yucatan 15% |                                  |                |               |  |  |
| Origin Sta           | rigin Statement: Blend if Non-Eu Honeys. Blend of honeys from more than one country. |                                                                    |                  |                                                |                                  |                |               |  |  |
| Coding               |                                                                                      |                                                                    |                  |                                                |                                  |                |               |  |  |
| Coding Type:         |                                                                                      | BBE, Julian Code or Works Order, Time. (W/O no + day code - Mon=a, |                  |                                                |                                  |                |               |  |  |
|                      |                                                                                      | Tues=b,Weds=c,Thur=d,Fri=e,Sat=f,Sun=g)                            |                  |                                                |                                  |                |               |  |  |
| Coding Requirement:  |                                                                                      | 26 months from production                                          |                  |                                                |                                  |                |               |  |  |
|                      |                                                                                      | e.g., Production Date 01/01/2021 = Best Before End Mar 2023        |                  |                                                |                                  |                |               |  |  |
| Coding F             |                                                                                      | BBE: MMM/YY, Julian: LYDDDHH or W/O:12345a, Time: HH:MM (24hr)     |                  |                                                |                                  |                | 24111)        |  |  |
| Coung Lo             | ocation.                                                                             | Best Before Box Correct BBE Date.                                  |                  |                                                |                                  |                |               |  |  |
| Date C               | ode:                                                                                 | Readable.                                                          |                  |                                                |                                  |                |               |  |  |
| Date                 | oue.                                                                                 | Positioned in BBE Box.                                             |                  |                                                |                                  |                |               |  |  |
|                      |                                                                                      |                                                                    |                  |                                                |                                  |                |               |  |  |
|                      |                                                                                      |                                                                    | Best Before End: |                                                |                                  |                |               |  |  |
|                      |                                                                                      | MAR 2024                                                           |                  |                                                |                                  |                |               |  |  |
| Date Code            | e Image:                                                                             |                                                                    | 2'               | 2001                                           |                                  |                |               |  |  |
|                      |                                                                                      |                                                                    |                  |                                                |                                  |                |               |  |  |
|                      |                                                                                      |                                                                    | 0                | 9:00:00                                        |                                  |                |               |  |  |
|                      |                                                                                      |                                                                    |                  |                                                |                                  |                |               |  |  |