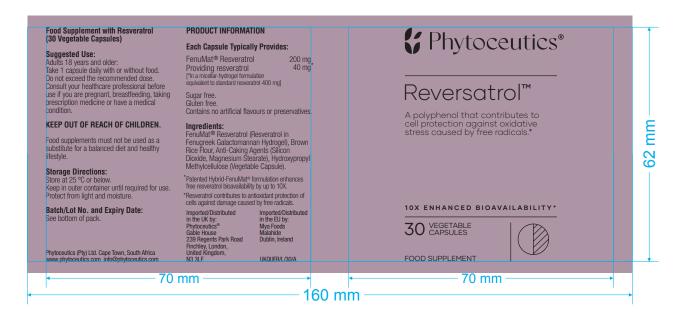

PRODUCT CODE: UKREVE/L/30/A

| Client:        | Phytoceutics                     | Colours:                          | Artwork Sign-off:                                                                                 |      |      |
|----------------|----------------------------------|-----------------------------------|---------------------------------------------------------------------------------------------------|------|------|
| Product Code:  | UKREVE/L/30/A                    |                                   | Please check all wording, details and design elements thoroughly prior to signing off this proof: |      |      |
| Product Name:  | Phytoceutics Reversatrol<br>30's | PANTONE BLACK<br>5215C<br>(BOTTLE | Designer:                                                                                         |      |      |
| Date:          | 10-01-2024                       | COATING TO<br>MATCH<br>CARTON)    | SIGNATURE                                                                                         | NAME | DATE |
| Version:       | 1                                | on tony                           | Marketing:                                                                                        |      |      |
| Size:          | 160 mm (w) x 62 mm (h)           |                                   |                                                                                                   |      |      |
| Printing:      | Pantone<br>Black                 |                                   | SIGNATURE Marketing Director:                                                                     | NAME | DATE |
| Finishing:     | TBC                              |                                   |                                                                                                   |      |      |
| Print Company: | Bottle Printers                  |                                   | SIGNATURE                                                                                         | NAME | DATE |
|                |                                  |                                   | Responsible Person:                                                                               |      |      |
|                |                                  |                                   | SIGNATURE                                                                                         | NAME | DATE |