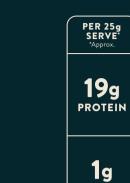

Servings per container: 40

of which saturates

of which sugars

Carbohydrate

Energy

Fat

Fibre

Protein

Per 100g

1696kJ

405kcal

8.6g

2.3g

4.7g 0.2g

75g

4.8g