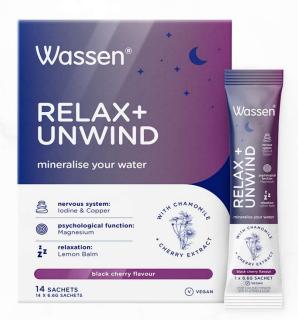

## **RELAX + UNWIND**

## mineralise your water

### Benefits:

- Nervous system
- Psychological function
- Relaxation

## **Key Selling Points:**

- Rest & restore with magnesium
- Lemon balm for a peaceful night
- Nervous system support with iodine & copper
- Magnesium & zing for brain function
- Black cherry flavour
- Vegan